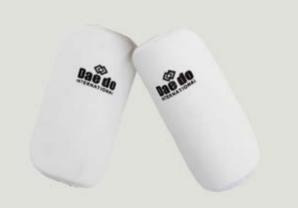

### PRO 15713 W.T.F RECOGNIZED SHIN GUARD

Made of moulded foam with the shape of the shin and coated with leatherette. Comfortable and very resistant. SIZE : XS/ S/ M/ L/ XL

PRO 15733 W.T.F. RECOGNIZED FOREARM GUARD Made of moulded foam with the shape of

the forearm and coated with leatherette. Tied up with a flexible rubber band. Comfortable and very resistant. SIZE : XS/ S/ M/ L/ XL