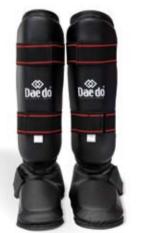

Comfortable and resistant. Excellent protection. Size : XS/ S/ M/ L/ XL. Color : White

### PROTECTIVE EQUIPMENT





### PE 1651 TAEKWONDO BODY PROTECTOR (REVERSIBLE) CE

WTF Style. New design. Very resistant and lightweight. Tied up with rigid band. Very easy to put on and take off. For better comfort during training and competition. Size : XXS(0) / XS(1)/ S(2)/ M(3)/ L(4)/ XL(5). Color : Blue/ Red







## KPRO 2020 KARATE TRAINING BODY PROTECTOR

Interior body protector for training. Size : S/ M/ L/ XL/ XXL. Color : White



## PR 2064 WOMAN CHEST PROTECTOR CE

New design, top made of lycra with removable plastic insert. Very resistant. Size : XS/ S/ M/ L/ XL. Color : White





**PR 1596 ANKLE BANDAGE** Foam material covered with elastic fabric. Very comfortable. Size : XS/ S/ M/ L



PR 1566 "DAEDO" TUBE SHIN GUARD CE Made of foam coated with an elastic,

smooth fabric. Size : XS/ S/ M/ L/ XL



### PR 1582 SHIN AND INSTEP GUARD CE

Recommended for all Martial Arts. Detachlable instep guard. Size : S/ M/ L/ XL. Color : White, Black



### KPRO 2012 WKF APPROVED SHIN INSTEP GUARD

Made of moulded foam in the shape of shin and instep, coated with leatherette. comfortable and resistant. Size : S/M/L/XL. Colors : Red, Blue



### PR 1568 "DAEDO" TUBE SHIN AND INSTEP GUARD CE

Made of foam coated with an elastic. smooth fabric. Size : XS/ S/ M/ L/ XL



### PR 15714 SHIN AND INSTEP GUARD

Made of moulded foam with shin and instep shape, coated with white leatherette. Comfortable and resistant. Detachlable instep guard. Size : S/ M/ L/ XL



### PR 1570 "FLAT" SHIN AND INS