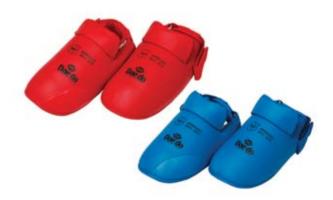

# CUP GROIN GUARD

Made of Foam-rubber and hard plastic coated with leatherette, Size : XS/ S/ M/ L/ XL

PRO 15944 FOOT PROTECTOR Size : XS/ S/ M/ L/ XL/ XXL. Color : White