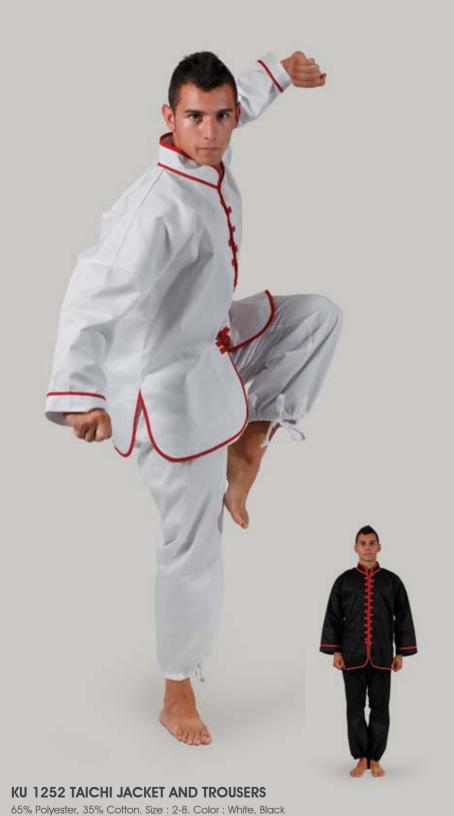

# POOMSAE DOBOK

### TAEKWONDO

### TA 3010 NEW POOMSAE DOBOK

WTF New special design. Open yellow jacket and dark blue trousers. Plain fabric. 65% Polyester, 35% Cotton. Size : 2-8