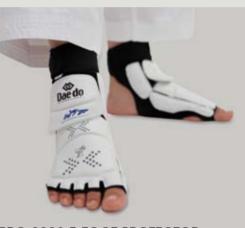

# CUP GROIN GUARD

Made of Foam-rubber and hard plastic coated with leatherette, Size : XS/ S/ M/ L/ XL

PRO 15944 FOOT PROTECTOR Size : XS/ S/ M/ L/ XL/ XXL. Color : White