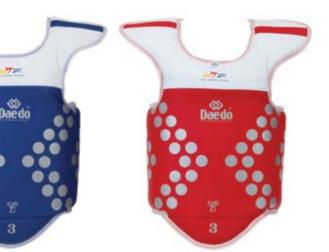

### PRO 16533 W.T.F RECOGNIZED BODY **PROTECTOR REVERSIBLE**

New design for new competition rules. Red/blue reversible. Very resistant and lightweight. For competition and training. Patented model. Size : XXS/ XS/ S/ M/ L/ XL. Color : Red / Blue.