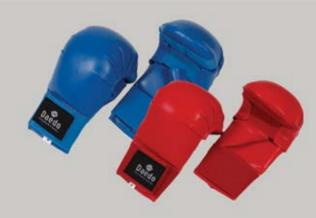

### KPRO 2011 WKF APPROVED KARATE MITT "WITH THUMB"

Comfortable and lightweight made of leatherette. Filled with moulded foam. Official for WKF competitions. Size : S/ M/ L/ XL. Color : Red, Blue

### KPRO 2010 WKF APPROVED KARATE MITT "NO THUMB"

Comfortable and lightweight made of leatherette. Filled with moulded foam. Official for WKF competitions. Size : S/ M/ L/ XL. Color : Red, Blue