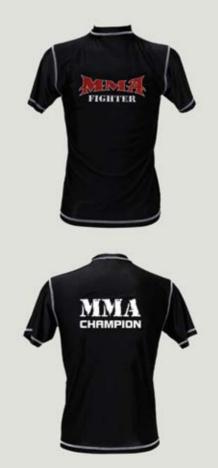

the forearm and coated with leatherette. Tied up with a flexible rubber band. Comfortable and very resistant. SIZE : XS/ S/ M/ L/ XL