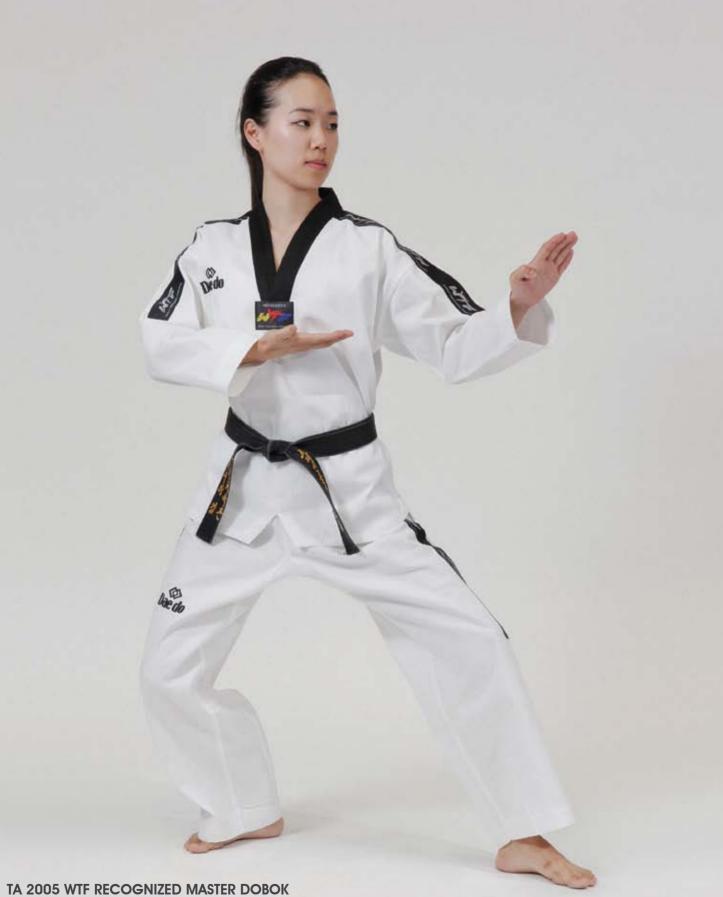

### TA 20051 WTF RECOGNIZED MASTER DOBOK

Jacket with black collar, **"TAEKWONDO" embroidery on the back**. With WTF stripes on sleeve and leg. High quality fabric with star pattern. 65% Polyester, 35% Cotton. Size : 2–8