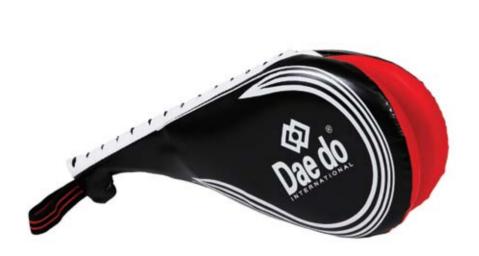

### **EPRO 3010 E-SINGLE MITT** With sensors integrated in dotted area. Works when connected to transmitter and software.

### **EPRO 3011 E-DOUBLE MITT** With sensors integrated in dotted area. Works when connected to transmitter and software.

With sensors integrated in dotted area. Works when connected to transmitter and software. Size : 100cm, 120cm, 150cm.