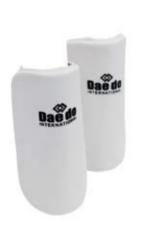

#### FOREARM GUARD Made of moulded foam with the shape of the forearm and coated with leatherette. Tied up with flexible rubber band. Size : XS/ S/ M/ L/ XL. Color : White