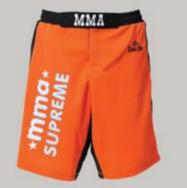

the forearm and coated with leatherette. Tied up with a flexible rubber band. Comfortable and very resistant. SIZE : XS/ S/ M/ L/ XL