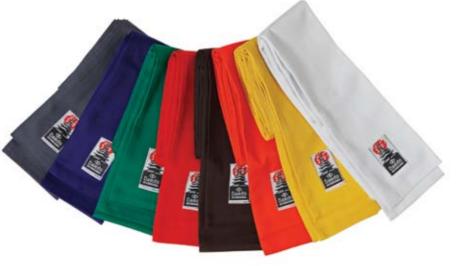

### KA 1146 "WASHI" HI-TECH KARATEGI

New Karategi made of a special ultra-light fabric, very comfortable and lightweight, for Kumite. Wide design with long jacket. 100% polyester. Size : 2-8