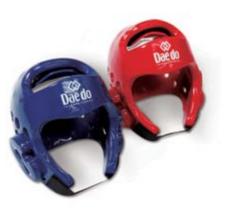

PRO 20553 W.T.F RECOGNIZED HEAD GEAR Lightweight and resistant. Recommended for competition and training. Size : S/ M/ L/ XL. Color : Red/Blue/White.