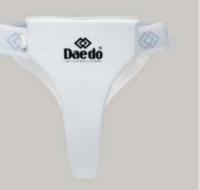

PR 1573 "COMFORT" FOREARM GUARD CE

Made of moulded foam with the shape of the forearm and coated with white leatherette. Tied up with a flexible rubber band. Comfortable. Size : XS/ S/ M/ L/ XL



### KPRO 2018 WKF APPROVED FOREARM GUARD

Made of moulded foam with the shape of the forearm and coated with leatherette. Tied up with flexible rubber band. Size : XS/ S/ M/ L/ XL. Color : White



### PR 1575 "DAEDO TUBE" FOREARM GUARD CE Made of foam coated with an elastic, smooth fabric.

Size : XS/ S/ M/ L/ XL





### PRO 15613 WTF RECOGNIZED COMPLETE MALE CUP GROIN **GUARD CE**

Made of hard plastic coated with leatherette for better protection. Size : XS/ S/ M/ L/ XL

#### **GROIN GUARD CE** Made of hard plastic and coated with leatherette for better protection. Size : XS/ S/ M/ L/ XL





#### PRO 20663 WTF RECOGNIZED COMPLETE FEMALE GROIN GUARD CE

Foam-rubber and hard plastic coated with leatherette. Size : XS/ S/ M/ L/ XL

### PR 2066 COMPLETE FEMALE **GROIN GUARD CE** Foam-rubber and hard plastic. Coated with leatherette. Size : S/ M/ L/ XL

公田

PR 15961 INSTEP GUARD CE Leatherette. For an improved protection while training. Size : XS/ S/ M/ L/ XL

### PROTECTIVE EQUIPMENT

### PR 1561 COMPLETE MALE CUP



### PR 1549 CUP GROIN CE

Groin guard made of polyester and cotton, with detachable cup (plastic). Size : XS/ S/ M/ L/ XL

# PR 2064 WOMAN CHEST

Chest protector for women. Made of plastic and covered with a top (Lycra). Comfortable and resistant. Excellent protection. Size : S/ M/ L/ XL. Color : White



PROTECTOR CE

### KPRO 2013 WKF APPROVED INSTEP GUARD

Made o