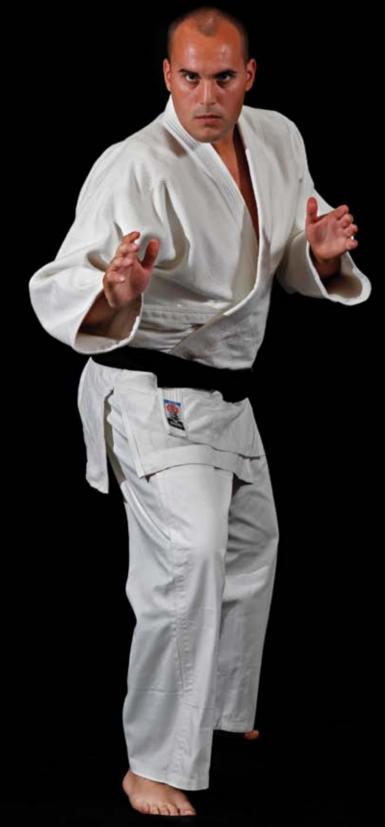

### KA 1150 SPECIAL "SHIAI" KARATEGI

100% Cotton Karategi, 14 oz. High quality fabric and texture. Very resistant finish. Modern and elegant pattern. Long jacket and long cuts on both sides. Very comfortable. lightweight and resistant. Recommended for "Kata" competitiors. Size : 1-8

### KA 1151 SPECIAL "SENSEI" KARATEGI

100% Cotton Karategi, 14 oz. High quality fabric and texture. Smooth finish of the texture. Modern and elegant pattern. Long jacket and long cuts on both sides. Very comfortable and lightweight. Recommended for Masters and very demanding Karateists. Size : 1-8

### KA 1146 "WASHI" HI-TECH KARATEGI

New Karategi made of a special ultra-light fabric, very comfortable and lightweight, for Kumite. Wide design with long jacket. 100% polyester. Size : 2-8