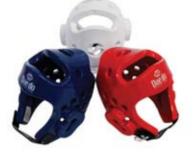

PRO 20553 W.T.F RECOGNIZED HEAD GEAR Lightweight and resistant. Recommended for competition and training. Size : S/ M/ L/ XL. Color : Red/Blue/White.