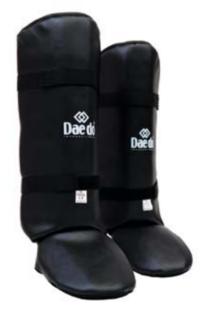

### PRO 15713 W.T.F RECOGNIZED SHIN GUARD

Made of moulded foam with the shape of the shin and coated with leatherette. Comfortable and very resistant. SIZE : XS/ S/ M/ L/ XL

PRO 15733 W.T.F. RECOGNIZED FOREARM GUARD Made of moulded foam with the shape of

the forearm and coated with leatherette. Tied up with a flexible rubber band. Comfortable and very resistant. SIZE : XS/ S/ M/ L/ XL