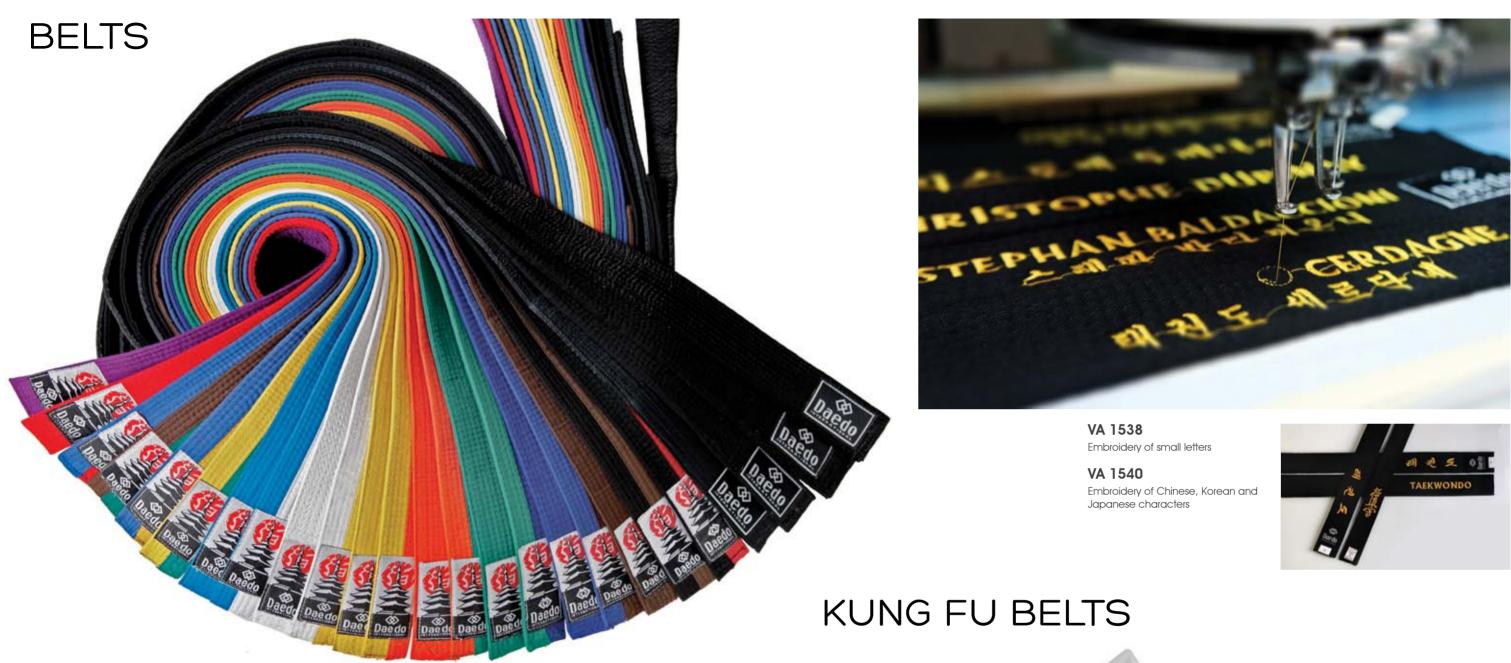

Round mit for one hand. Lightweight and practical. Made in polileather. Color black and red. Dimensions - 29 (diameter) x10cm



PR 16152 DOUBLE COACHING MIT (PAIR)

Leather padded with hard foam. Special for speed training of hits to both hands. Very resistant. Color : Red, black



### PR 1151 SQUARE KICKING MIT

With three straps. Easy to handle. Made of hard leatherette and high density foam. Measurement :  $48 \times 30.5 \times 10$ cm



**ARM SHIELD PR 1141** Medium 60 x 30 x 15 cm **PR 1142** Large 75 x 35 x 15 cm



### PR 1153 LEATHER STRIKING SHIELD

Cow leather 100%. Measurement : 43x24x10cm.



### **INSTRUCTOR SHIELD**

Hard foam coated with P.V.C. Bended for a better fit of strokes. **PR 1714** Small 45x20x15 cm **PR 1715** Medium 60x30x15 cm **PR 1716** Large 70x33x20 cm



### **BELTS FOR KIDS**

(240cm) CI 1501 White CI 1502 White/Yellow CI 1503 Yellow CI 1504 Yellow/Orange CI 1505 Orange CI 1506 Orange/Green CI 1507 Green CI 1508 Green/Blue **CI 1509** Blue CI 1510 Blue/Brown CI 1511 Brown CI 1512 Red CI 1528 Purple

#### **BELTS FOR JUNIOR CI 1524** Blue CI 1525 Brown (260cm) CI 1526 Red CI 15011 White CI 15201 White/ Yellow CI 15033 Yellow CI 15211 Yellow/ Orange CI 15055 Orange CI 15212 Yellow/ Green CI 15077 Green CI 15221 Orange/ Green CI 15099 Blue **CI 15111** Brown CI 15122 Red

#### **BELTS FOR ADULTS** (285cm) CI 1520 White CI 1521 Yellow

CI 1522 Orange

CI 1523 Green

CI 15231 Green/ Blue CI 15241 Blue/ Brown CI 1527 Brown/ Black **KARATE BELTS FOR KIDS** (240cm) CI 1401 White/ Blue CI 1402 Yellow/ Green CI 1403 Yellow/ Blue

### CI 1404 Gree