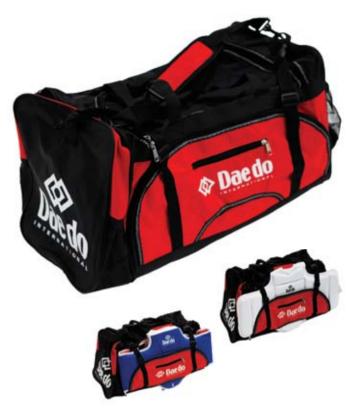

### KPRO 2013 WKF APPROVED INSTEP GUARD

Made of moulded foam in the shape of instep, coated with leatherette. Comfortable and resistant. Velcro for attaching to shin guard. Size : S/ M/ L/ XL. Colors : Red, Blue