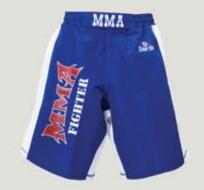

the forearm and coated with leatherette. Tied up with a flexible rubber band. Comfortable and very resistant. SIZE : XS/ S/ M/ L/ XL