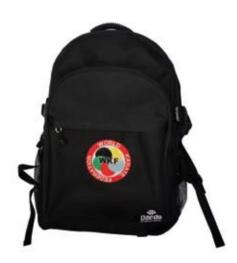

|            |   |   |  |





ZA 2334 ZORI SANDALS Sole made of hand foam and covered with straw. Size : 35-46



ZA 1735/1736 LEATHER SOLE SHOES "SALA" Recommended for tatami (indoor only). Size : 34-46



ZA 2524/2534 RHYTHMIC GYMNASTICS SHOES Black leatherette. Size : 26-33(2524), 34-46(2534)





BOL 1361 DAEDO BACKPACK Size : 35x45x18cm. Color : Red/ Black, Blue/ Black



BOL 2017 NEW DAEDO BACKPACK Large Daedo backpack. Size : 35 x 50 x 20cm. Color : Black



**BOL 2013 MULTI-FUNCTION BAG** Sports bag with different pockets and sections.



**BOL 2014 ROUND SPORTS BAG** Cylindrical shape sports bag.



Large sports bag which can also be used as a backpack.



### BOL 2003 SPORT BAG ALL-IN-ONE

New design with functions. Recommended for carrying all Taekwondo and Karate equipment.



### BOL 2018 WKF MERCHANDISING BACKPACK

Large Daedo backpack with World Karate Federation logo. Size : 35 x 50 x 20cm. Color : Black

## WEAPONS



AR 1895 DAN BOO STRICK FENCING AR 1896 DAN BOO TIGER FENCING



AR 1246 SHINAI Made of robust bamboo



AR 1247 Case for shinai



AR 1892 BOKEN



AR 1866 SAI Pair without the case



AR 1890 Rubber knife (Large)



AR 1891 Rubber knife (normal)



AR 1887 BO 144cm AR 1888 BO 173cm AR 1889 BO 120cm

AR 2054 Wooden knife

# **BOOKS / DVDS**



SPANISH TAEKWONDO FEDERATION POOMSAE BOOK LI 1001 1-8 LI 1002 9-17



태원도교문

LI 1010 THE JUDOKA BOOK Judo book in Spanish



LI 1014 TKD SELF-DEFENSE BOOK Spanish





**DVD 1207 KUKKIWON** 

COMPLETE POOMSAE DVD SET

Set of 6 DVDs with an appendix booklet.

Languages: Korean, English, French, German a