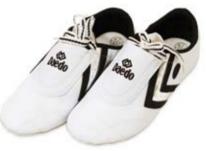

### SHOES SIZE CHART

| mm                               | 200     | 215 | 220 | 225 | 230 | 235     | 240     | 245 | 250 | 255 |
|----------------------------------|---------|-----|-----|-----|-----|---------|---------|-----|-----|-----|
| ZA 1800 -1<br>ZA 2034<br>ZA 2010 | 28      | 29  | 30  | 31  | 32  | 33      | 34      | 35  | 36  | 37  |
| ZA 2012<br>ZA 2013               |         |     |     | 35  | 36  | 37      | 37 / 38 | 38  | 39  | 40  |
| EPRO 2903<br>PRO 15944           |         |     | X   | XS  | ×   | (S      | (       | 6   | Ν   | Л   |
| mm                               | 260     | 265 | 270 | 275 | 280 | 285     | 290     | 295 | 300 | 305 |
| ZA 1800 -1<br>ZA 2034<br>ZA 2010 | 38      | 39  | 40  | 41  | 42  | 43      | 44      | 45  | 46  | 47  |
| ZA 2012<br>ZA 2013               | 40 / 41 | 41  | 42  | 43  | 44  | 44 / 45 | 45      | 46  | 47  |     |
| EPRO 2903<br>PRO 15944           | l       | -   | Х   | (L  | X   | XL      | XX      | XL  | XX  | XXL |