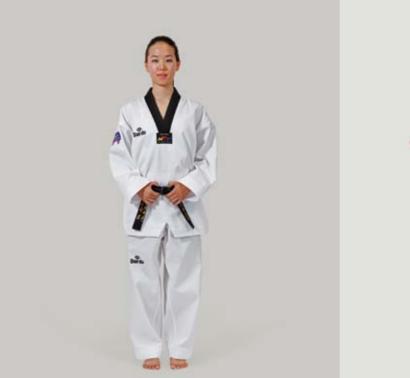

### TA 1021 WTF RECOGNIZED DOBOK

Black collar with **"TAEKWONDO" emboridery on the back**. Wide trousers with elastic waist. Lightweight. 65% Polyester, 35% Cotton. Size : 000-8

### TA 1030 WTF RECOGNIZED DOBOK WITH BLACK COLLAR

Ribbed fabric. No letters on the back. 65% Polyester, 35% Cotton. Size : 000-8

TA 3020 WTF DOBOK POOMSAE EXTRA Jacket with black collar, WTF logo embroided on chest and sleeve. Strong and rigid fabric. Recommended for poomsae. 55% Polyester, 45% Cotton. Size : 3–8