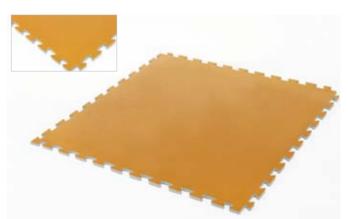

### PRO 30073 WTF RECOGNIZED TATAMI MAT

Dimensions : 100x100x2.4cms. Puzzle System. For training competition. Colors Blue/Red reversible. Density 1.6kgF/cm3. Tensile Strenght : 19.8KgF/cm3. Elongation : 120%. Hygienic treatment. Accoustic and Humidity Isolation. Made of Ethylene-Vinyl-Acetate (EVA).