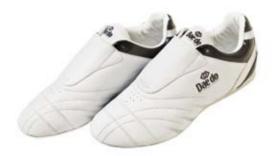

MODEL P Made of 100% Polyester. Size : 10/ 12/ 14/ 16/ S/ M/ L/ XL/ XXL

CH 1403 MICRO-FIBRE TRACKSUIT COMFORT

### CH 13934 HOODED SLEEVELESS SWEATSHIRT

65% Polyester / 35% Cotton. Size : 16/ S/ M/ L/ XL/ XXL. Color : Black, Blue, Red





CH 1409 COMING SOON CH 1406 COMING SOON

Made of 100% Polyester. Size : 10/ 12/ 14/ 16/ S/ M/ L/ XL/ XXL

XXL

Made of micro-fibre. Size : 16/ S/ M/ L/ XL/

### CH 0058 SPORT JACKET BLACK/ RED

Made of 100% Polyester. Size 10/ 12/ 14/ 16/ S/ M/ L/ XL/ XXL



CH 0054 SPORT JACKET NAVY Made of 100% Polyester. Size 10/ 12/ 14/ 16/ S/ M/ L/ XL/ XXL





### ZA 2012 DAEDO SHOES "POWER" SILVER

Outer part made of synthetic leather, sole made of rubber and inner part in polyester/cotton. White and silver, with shoe lace. Light and comfortable. Size : 35-47



**ZA 2013 DAEDO SHOES "POWER" BLACK** Outer part made of synthetic leather, sole made of rubber and inner part in polyester/cotton. White and black, with shoe lace. Light and comfortable. Size : 35-47



### ZA 1800/1801 DAEDO COMFORT SHOES

Comfortable and durable. Flexible, lightweight and resistant. Bag for carrying shoes included. Size : 27-33(1800), 34-47(1801)







**ZA 2034 "ULTRA" BLACK SHOES** Synthetic leather. For indoor and outdoor training. Comfortable and lightweight. Size : 34-46

| 10         | Y | - |  |
|------------|---|---|--|
| The second |   |   |  |
|            |   |   |  |





ZA 2334 ZORI SANDALS Sole made of hand foam and covered with straw. Size : 35-46



ZA 1735/1736 LEATHER SOLE SHOES "SALA" Recommended for tatami (indoor only). Size : 34-46



ZA 2524/2