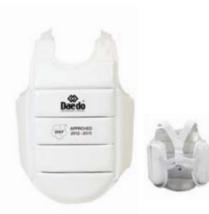

### **KPRO 2016 WKF APPROVED** BODY PROTECTOR

Karate body protector to be worn inside the karategui. Comfortable and lightweight. Made of acrylic and polyester. Size : S/ M/ L/ XL/ XXL. Color : White

## KPRO 2015 WKF APPROVED KID BODY PROTECTOR