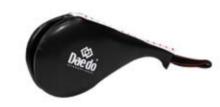

### **EPRO 3010 E-SINGLE MITT** With sensors integrated in dotted area. Works when connected to transmitter and software.

### **EPRO 3011 E-DOUBLE MITT** With sensors integrated in dotted area. Works when connected to transmitter and software.

With sensors integrated in dotted area. Works when connected to transmitter and software. Size : 100cm, 120cm, 150cm.