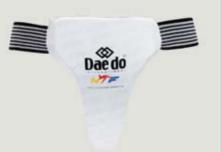

# CUP GROIN GUARD

Made of Foam-rubber and hard plastic coated with leatherette, Size : XS/ S/ M/ L/ XL

PRO 15944 FOOT PROTECTOR Size : XS/ S/ M/ L/ XL/ XXL. Color : White