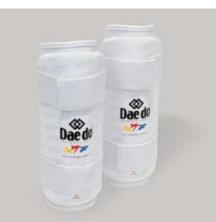

### PRO 15713 W.T.F RECOGNIZED SHIN GUARD

Made of moulded foam with the shape of the shin and coated with leatherette. Comfortable and very resistant. SIZE : XS/ S/ M/ L/ XL

PRO 15733 W.T.F. RECOGNIZED FOREARM GUARD Made of moulded foam with the shape of

the forearm and coated with leatherette. Tied up with a flexible rubber band. Comfortable and very resistant. SIZE : XS/ S/ M/ L/ XL