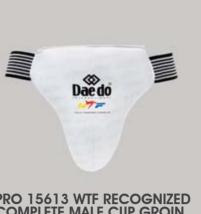

### PRO 15613 W.T.F RECOGNIZED COMPLETE MALE CUP GROIN GUARD

Made of hard plastic coated with leatherette for better safety. Size : XS/ S/ M/ L/ XL

WTF RECOGNIZED PSS