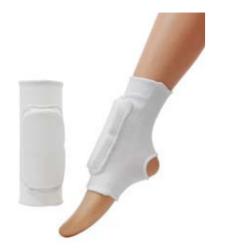

### KPRO 2012 WKF APPROVED SHIN INSTEP GUARD

Made of moulded foam in the shape of shin and instep, coated with leatherette. comfortable and resistant. Size : S/ M/ L/ XL. Colors : Red, Blue