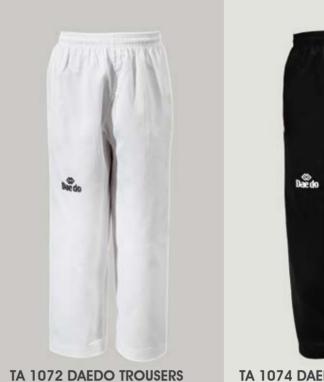

lyester, 35% Cotton. Size : 3-8



KA 1201 HAPKIDO UNIFORM Black traditional uniform. Elastic waist. 65% Polyester, 35% Cotton. Size : 000-8





### KA 1204 TRADITIONAL HAPKIDO UNIFORM

White jacket and trousers, black collar and trousers with black edging. 65% Polyester, 35% Cotton. Size : 2-8



### KA 1202 BLACK HAPKIDO UNIFORM, WITH RHOMBUS EMBROIDERY

White rhombus embroidery on black jacket. Trousers with an elastic fastener. Recommended for teachers. 65% Polyester, 35% Cotton. Size : 3-8



### KA 1206 HAPKIDO "MASTER" UNIFORM

Jacket : Grain fabric like judogi. 100% Cotton. Trousers : hard twill. 65% Polyester, 35% Cotton.

### KA 1208 HAPKIDO UNIFORM

Black color. Traditional jacket set and trousers with elastic band. Very wide. 65% Polyester, 35% Cotton. Size : 0-8

# TROUSERS



White and extra-wide with an elastic band in the waist. Plain fabric. 65% Polyester, 35% Cotton. Size : 000–8

### TA 1074 DAEDO TROUSERS Black and extra-wide with an elastic band in the waist. Plain fabric. 65% Polyester, 35% Cotton. Size : 000–8



belt. Plain fabric. 65% Polyester, 35%

Cotton. Size : 000–8

TA 10731 CAPOEIRA TROUSERS "BRAZIL" White with green/yellow/red band on both sides. Acetate.



### TA 1070 DAEDO TROUSERS

Ribbed fabric. White and extra wide with an elastic band in the waist. 65% Polyester, 35% Cotton. Size : 000-8







### JU 1121 JUDO TROUSERS

With reinforcement on knees. 100% cotton. Size : 000-8

# KUNG FU / TAICHI



KU 1211 WUSHU KUNG-FU

UNIFORM 65% Polyester, 35% Cotton. Size : 000-8



KU 1251 KUNG FU UNIFORM TRADITIONAL STYLE 65% Polyester, 35% Cot