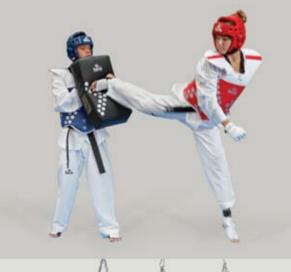

### PRO 16533 W.T.F RECOGNIZED BODY **PROTECTOR REVERSIBLE**

New design for new competition rules. Red/blue reversible. Very resistant and lightweight. For competition and training. Patented model. Size : XXS/ XS/ S/ M/ L/ XL. Color : Red / Blue.

PRO 20553 W.T.F RECOGNIZED HEAD GEAR Lightweight and resistant. Recommended for competition and training. Size : S/ M/ L/ XL. Color : Red/Blue/White.