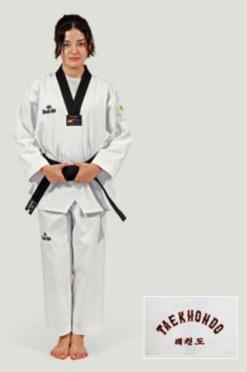

### TA 20051 WTF RECOGNIZED MASTER DOBOK

Jacket with black collar, **"TAEKWONDO" embroidery on the back**. With WTF stripes on sleeve and leg. High quality fabric with star pattern. 65% Polyester, 35% Cotton. Size : 2–8

### TA 1045 WTF "SEOUL" DOBOK BLACK COLLAR

Jacket with black collar with **"TAEKWONDO" embroidery on the back**, "DAEDO" embroidery on sleeve and trousers. Ribbed fabric. 65% Polyester, 35% Cotton. Size : 00–8