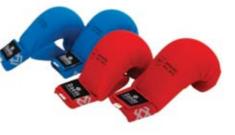

### KPRO 2011 WKF APPROVED KARATE MITT "WITH THUMB"

Comfortable and lightweight made of leatherette. Filled with moulded foam. Official for WKF competitions. Size : S/ M/ L/ XL. Color : Red, Blue

### KPRO 2010 WKF APPROVED KARATE MITT "NO THUMB"

Comfortable and lightweight made of leatherette. Filled with moulded foam. Official for WKF competitions. Size : S/ M/ L/ XL. Color : Red, Blue