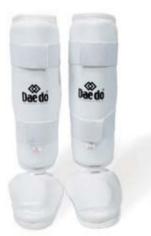

### PRO 15713 W.T.F RECOGNIZED SHIN GUARD

Made of moulded foam with the shape of the shin and coated with leatherette. Comfortable and very resistant. SIZE : XS/ S/ M/ L/ XL

PRO 15733 W.T.F. RECOGNIZED FOREARM GUARD Made of moulded foam with the shape of