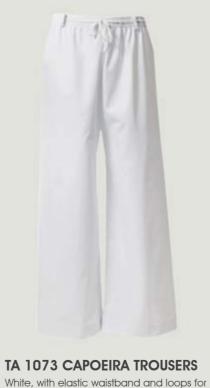

edging. 65% Polyester, 35% Cotton. Size : 2-8



### KA 1202 BLACK HAPKIDO UNIFORM, WITH RHOMBUS EMBROIDERY

White rhombus embroidery on black jacket. Trousers with an elastic fastener. Recommended for teachers. 65% Polyester, 35% Cotton. Size : 3-8



### KA 1206 HAPKIDO "MASTER" UNIFORM

Jacket : Grain fabric like judogi. 100% Cotton. Trousers : hard twill. 65% Polyester, 35% Cotton.

### KA 1208 HAPKIDO UNIFORM

Black color. Traditional jacket set and trousers with elastic band. Very wide. 65% Polyester, 35% Cotton. Size : 0-8

# TROUSERS



White and extra-wide with an elastic band in the waist. Plain fabric. 65% Polyester, 35% Cotton. Size : 000–8

### TA 1074 DAEDO TROUSERS Black and extra-wide with an elastic band in the waist. Plain fabric. 65% Polyester, 35% Cotton. Size : 000–8



belt. Plain fabric. 65% Polyester, 35%

Cotton. Size : 000–8

TA 10731 CAPOEIRA TROUSERS "BRAZIL" White with green/yellow/red band on both sides. Acetate.



### TA 1070 DAEDO TROUSERS

Ribbed fabric. White and extra wide with an elastic band in the waist. 65% Polyester, 35% Cotton. Size : 000-8







### JU 1121 JUDO TROUSERS

With reinforcement on knees. 100% cotton. Size : 000-8

# KUNG FU / TAICHI



KU 1211 WUSHU KUNG-FU

UNIFORM 65% Polyester, 35% Cotton. Size : 000-8



KU 1251 KUNG FU UNIFORM TRADITIONAL STYLE 65% Polyester, 35% Cotton. Size : 000-8

# **KENDO**



PR 1241 COMPLETE SET OF KENDO EQUIPMENT NORMAL Complete set of Kendo equipment Normal. Size : M/ L/ XL



## HA 1231 HAKAMA BLACK TROUSER

Traditional for Kendo or Aikido. 65% Polyester, 35% Cotton. Size : S/ M/ L/ XL