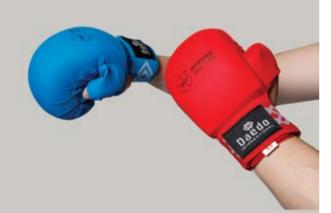

### KPRO 2011 WKF APPROVED KARATE MITT "WITH THUMB"

Comfortable and lightweight made of leatherette. Filled with moulded foam. Official for WKF competitions. Size : S/ M/ L/ XL. Color : Red, Blue

### KPRO 2010 WKF APPROVED KARATE MITT "NO THUMB"

Comfortable and lightweight made of leatherette. Filled with moulded foam. Official for WKF competitions. Size : S/ M/ L/ XL. Color : Red, Blue