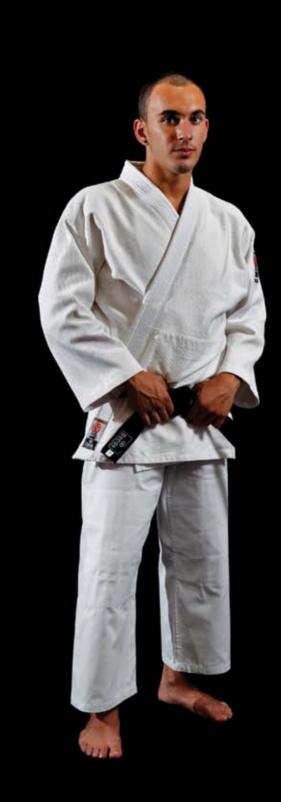

### ka 1172 "Shodan" tergal karategi

Made of great quality Tergal. Modern and elegant pattern. Long jacket and long cuts on both sides. Very lightweight, ideal for training. Recommended for beginners and "Kumite" competitors. 65% Polyester, 35% Cotton. Size : 000-8

### KA 1171 "KOHAI" COTTON KARATEGI

Traditional pattern, very lightweight, ideal for training. Recommended for beginners. 100% Cotton. Size : 000-8

### KA 1141 "IPON" KARATEGI

100% Cotton Karategi, 12 oz. Modern and elegant pattern, made of great texture and quality and very lightweight. Long jacket and long cuts on both sides. Recommended for Junior "Kata" competition and Senior "Kumite" competition. Size : 00-8