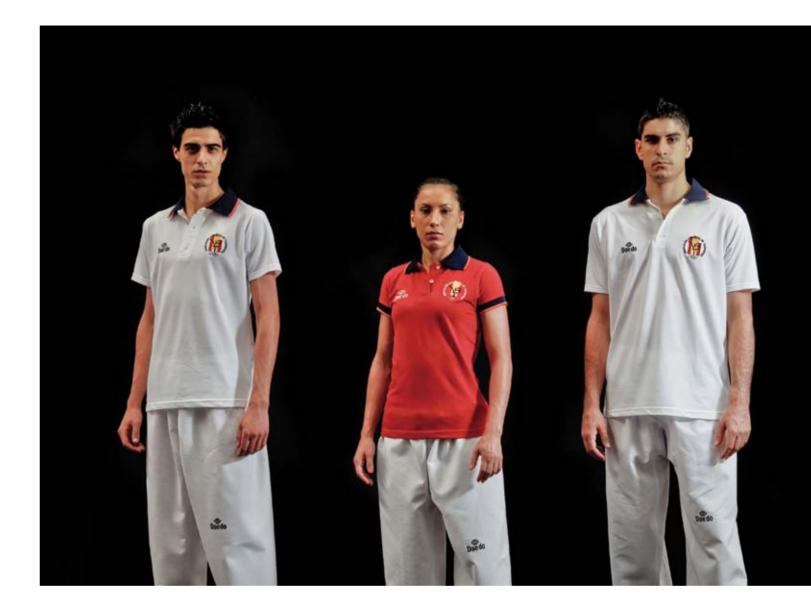

### TA 1047 SPANISH TAEKWONDO FEDERATION DOBOK

Jacket with black collar, "DAEDO" embroidered on sleeve and "TAEKWONDO" on trousers. Ribbed fabric. 65% Polyester, 35% Cotton. Size : 2–8

### SPANISH TAEKWONDO FEDERATION DOBOK

Jacket with black collar, "ESP" letters embroidered on shoulders and legs. Size : 2–8