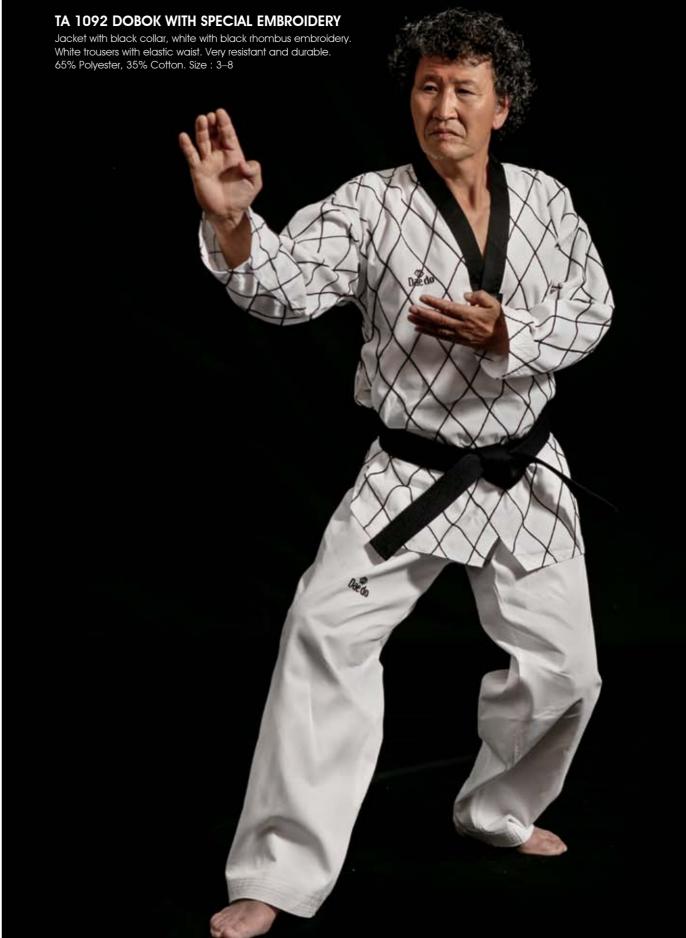

High quality fabric with star pattern. With WTF stripes on sleeve and leg. 65% Polyester, 35% Cotton.