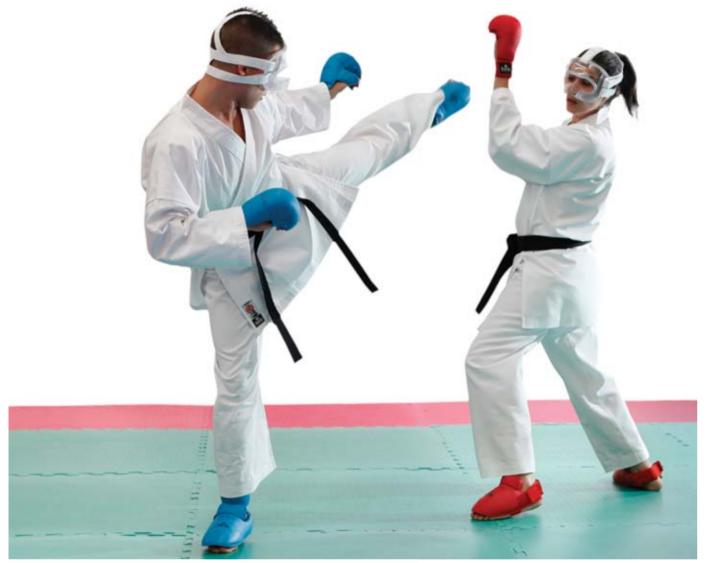

# WKF APPROVED EQUIPMENT

### KPRO 2017 WKF APPROVED FACE MASK

Face mask made of policarbonate with veicro fastner. Mandatory for cadet. Size : S/ M/ L.

### **KPRO 2016 WKF APPROVED** BODY PROTECTOR

Karate body protector to be worn inside the karategui. Comfortable and lightweight. Made of acrylic and polyester. Size : S/ M/ L/ XL/ XXL. Color : White

### KPRO 2011 WKF APPROVED KARATE MITT "WITH THUMB"

Comfortable and lightweight made of leatherette. Filled with moulded foam. Official for WKF competitions. Size : S/ M/ L/ XL. Color : Red, Blue

### KPRO 2019 WKF APPROVED WOMEN CHEST PROTECTOR

Chest protector for women. Made of plastic and covered with a top (Lycra). Comfortable and resistant. Excellent protection. Size : XS/ S/ M/ L/ XL. Color : White

### KPRO 2010 WKF APPROVED KARATE MITT "NO THUMB"

Comfortable and lightweight made of leatherette. Filled with moulded foam. Official for WKF competitions. Size : S/ M/ L/ XL. Color : Red, Blue

### KPRO 2012 WKF APPROVED SHIN INSTEP GUARD

Made of moulded foam in the shape of shin and instep, coated with leatherette. comfortable and resistant. Size : S/ M/ L/ XL. Colors : Red, Blue