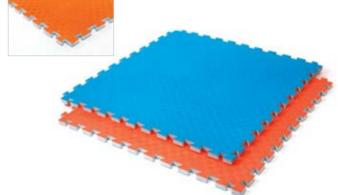

### PRO 30073 WTF RECOGNIZED TATAMI MAT

Dimensions : 100x100x2.4cms. Puzzle System. For training competition. Colors Blue/Red reversible. Density 1.6kgF/cm3. Tensile Strenght : 19.8KgF/cm3. Elongation : 120%. Hygienic treatment. Accoustic and Humidity Isolation. Made of Ethylene-Vinyl-Acetate (EVA).