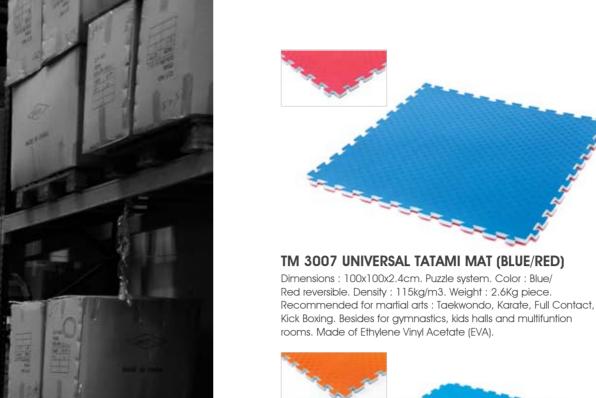

### PRO 30073 WTF RECOGNIZED TATAMI MAT

Dimensions : 100x100x2.4cms. Puzzle System. For training competition. Colors Blue/Red reversible. Density 1.6kgF/cm3. Tensile Strenght : 19.8KgF/cm3. Elongation : 120%. Hygienic treatment. Accoustic and Humidity Isolation. Made of Ethylene-Vinyl-Acetate (EVA).