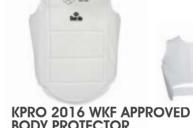

### **KPRO 2016 WKF APPROVED** BODY PROTECTOR

Karate body protector to be worn inside the karategui. Comfortable and lightweight. Made of acrylic and polyester. Size : S/ M/ L/ XL/ XXL. Color : White