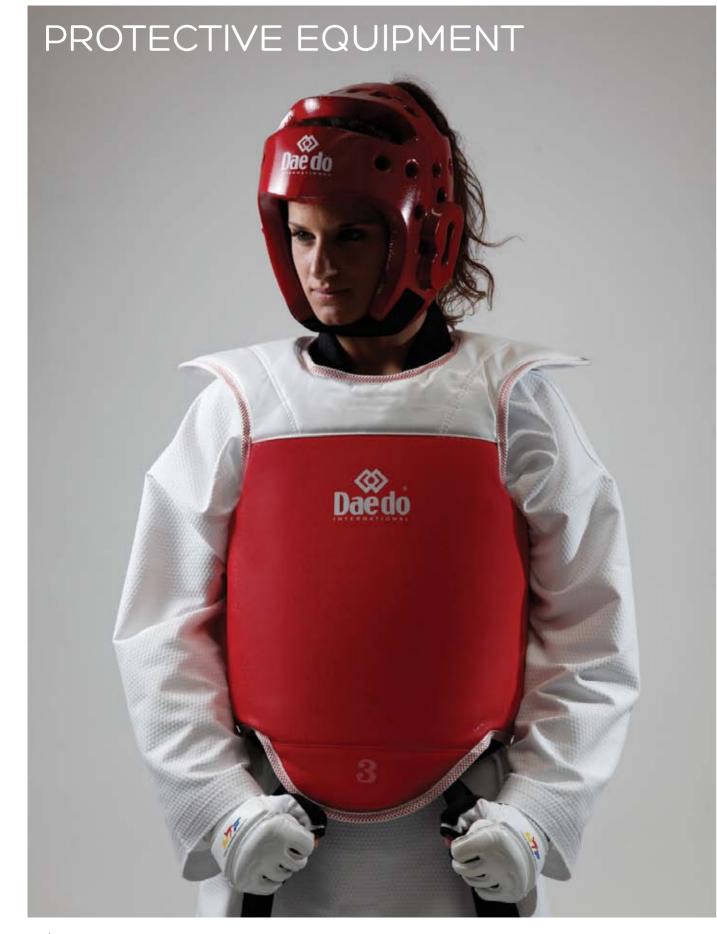

### PRO 16533 W.T.F RECOGNIZED BODY **PROTECTOR REVERSIBLE**

New design for new competition rules. Red/blue reversible. Very resistant and lightweight. For competition and training. Patented model. Size : XXS/ XS/ S/ M/ L/ XL. Color : Red / Blue.

PRO 20553 W.T.F RECOGNIZED HEAD GEAR Lightweight and resistant. Recommended for competition and training. Size : S/ M/ L/ XL. Color : Red/Blue/White.