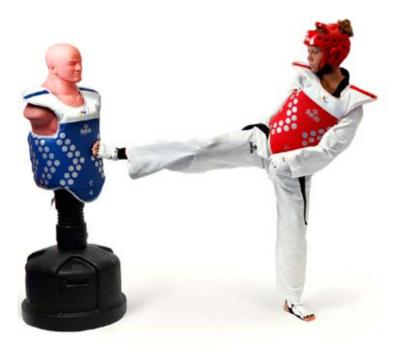

### PRO 16533 W.T.F RECOGNIZED BODY **PROTECTOR REVERSIBLE**

New design for new competition rules. Red/blue reversible. Very resistant and lightweight. For competition and training. Patented model. Size : XXS/ XS/ S/ M/ L/ XL. Color : Red / Blue.