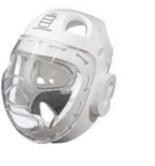

### KPRO 2017 WKF APPROVED FACE MASK

Face mask made of policarbonate with veicro fastner. Mandatory for cadet. Size : S/ M/ L.