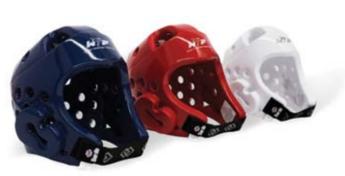

PRO 20553 W.T.F RECOGNIZED HEAD GEAR Lightweight and resistant. Recommended for competition and training. Size : S/ M/ L/ XL. Color : Red/Blue/White.