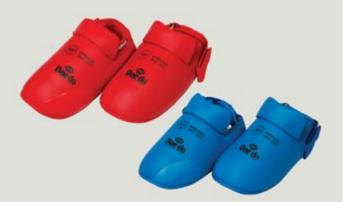

# CUP GROIN GUARD

Made of Foam-rubber and hard plastic coated with leatherette, Size : XS/ S/ M/ L/ XL

PRO 15944 FOOT PROTECTOR Size : XS/ S/ M/ L/ XL/ XXL. Color : White