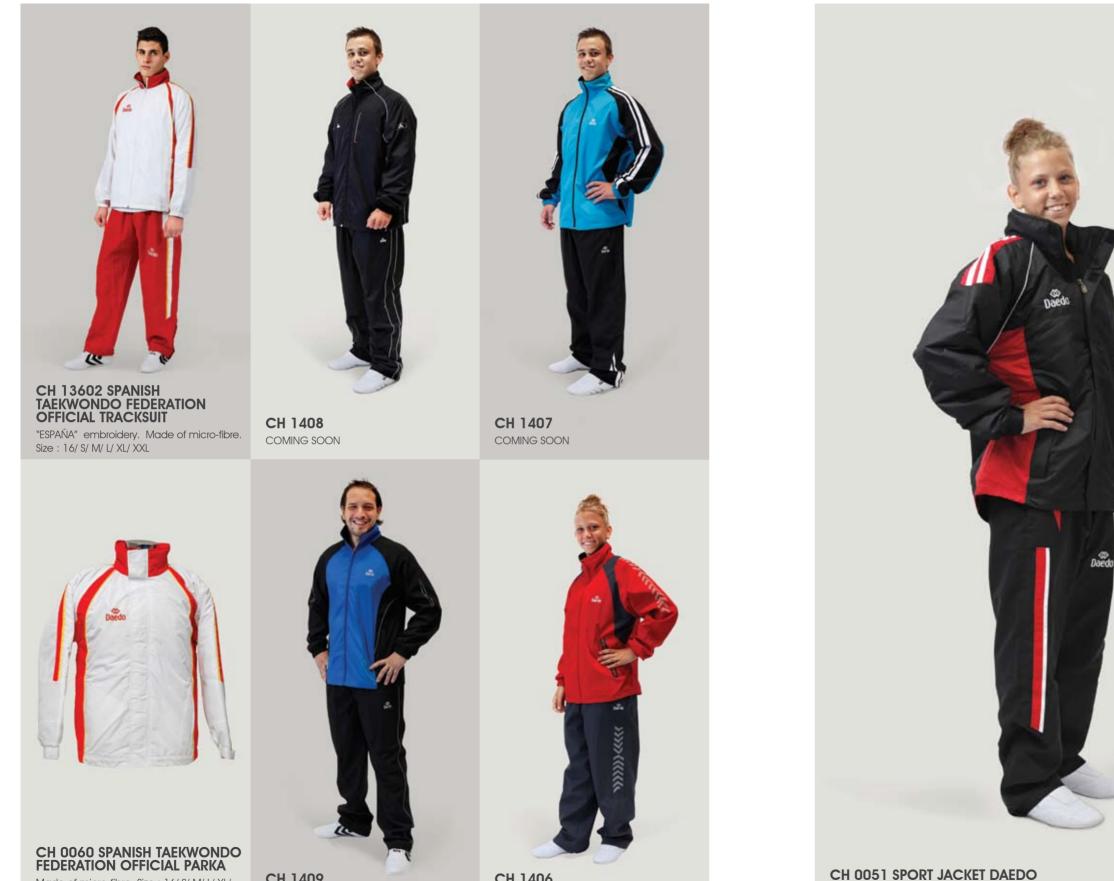

### TA 1047 SPANISH TAEKWONDO FEDERATION DOBOK

Jacket with black collar, "DAEDO" embroidered on sleeve and "TAEKWONDO" on trousers. Ribbed fabric. 65% Polyester, 35% Cotton. Size : 2–8

### SPANISH TAEKWONDO FEDERATION DOBOK

Jacket with black collar, "ESP" letters embroidered on shoulders and legs. Size : 2–8