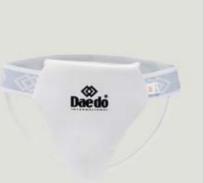

and coated with leatherette. Tied up with a flexible rubber band. Comfortable. Size : XS/ S/ M/ L/ XL



### PR 1571 "COMFORT" SHIN GUARD CE

Made of moulded foam with the shape of the shin and coated with white leatherette. Comfortable and resistant. Size : XS/ S/ M/ L/ XL



### PR 1573 "COMFORT" FOREARM GUARD CE

Made of moulded foam with the shape of the forearm and coated with white leatherette. Tied up with a flexible rubber band. Comfortable. Size : XS/ S/ M/ L/ XL



### KPRO 2018 WKF APPROVED FOREARM GUARD

Made of moulded foam with the shape of the forearm and coated with leatherette. Tied up with flexible rubber band. Size : XS/ S/ M/ L/ XL. Color : White



### PR 1575 "DAEDO TUBE" FOREARM GUARD CE Made of foam coated with an elastic, smooth fabric.

Size : XS/ S/ M/ L/ XL





### PRO 15613 WTF RECOGNIZED COMPLETE MALE CUP GROIN **GUARD CE**

Made of hard plastic coated with leatherette for better protection. Size : XS/ S/ M/ L/ XL

#### **GROIN GUARD CE** Made of hard plastic and coated with leatherette for better protection. Size : XS/ S/ M/ L/ XL





#### PRO 20663 WTF RECOGNIZED COMPLETE FEMALE GROIN GUARD CE

Foam-rubber and hard plastic coated with leatherette. Size : XS/ S/ M/ L/ XL

### PR 2066 COMPLETE FEMALE **GROIN GUARD CE** Foam-rubber and hard plastic. Coated with leatherette. Size : S/ M/ L/ XL

公田

PR 15961 INSTEP GUARD CE Leatherette. For an improved protection while training. Size : XS/ S/ M/ L/ XL

### PROTECTIVE EQUIPMENT

### PR 1561 COMPLETE MALE CUP



### PR 1549 CUP GROIN CE

Groin guard made of polyester and cotton, with detachable c