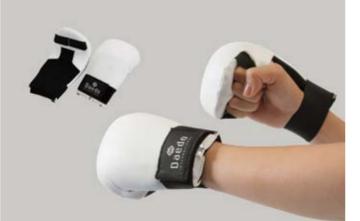

# CUP GROIN GUARD

Made of Foam-rubber and hard plastic coated with leatherette, Size : XS/ S/ M/ L/ XL

PRO 15944 FOOT PROTECTOR Size : XS/ S/ M/ L/ XL/ XXL. Color : White