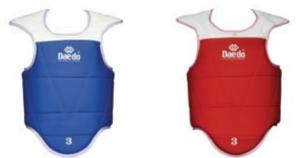

### PRO 16533 W.T.F RECOGNIZED BODY **PROTECTOR REVERSIBLE**

New design for new competition rules. Red/blue reversible. Very resistant and lightweight. For competition and training. Patented model. Size : XXS/ XS/ S/ M/ L/ XL. Color : Red / Blue.