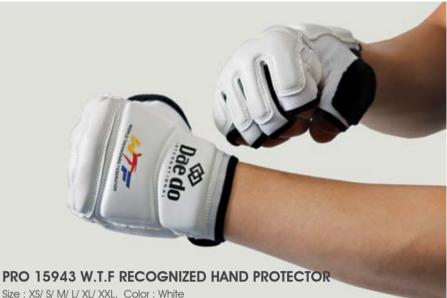

### PRO 15613 W.T.F RECOGNIZED COMPLETE MALE CUP GROIN GUARD

Made of hard plastic coated with leatherette for better safety. Size : XS/ S/ M/ L/ XL

WTF RECOGNIZED PSS