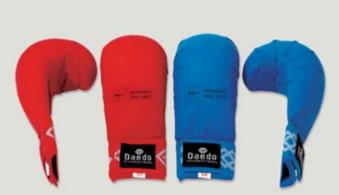

### KPRO 2011 WKF APPROVED KARATE MITT "WITH THUMB"

Comfortable and lightweight made of leatherette. Filled with moulded foam. Official for WKF competitions. Size : S/ M/ L/ XL. Color : Red, Blue

### KPRO 2010 WKF APPROVED KARATE MITT "NO THUMB"

Comfortable and lightweight made of leatherette. Filled with moulded foam. Official for WKF competitions. Size : S/ M/ L/ XL. Color : Red, Blue