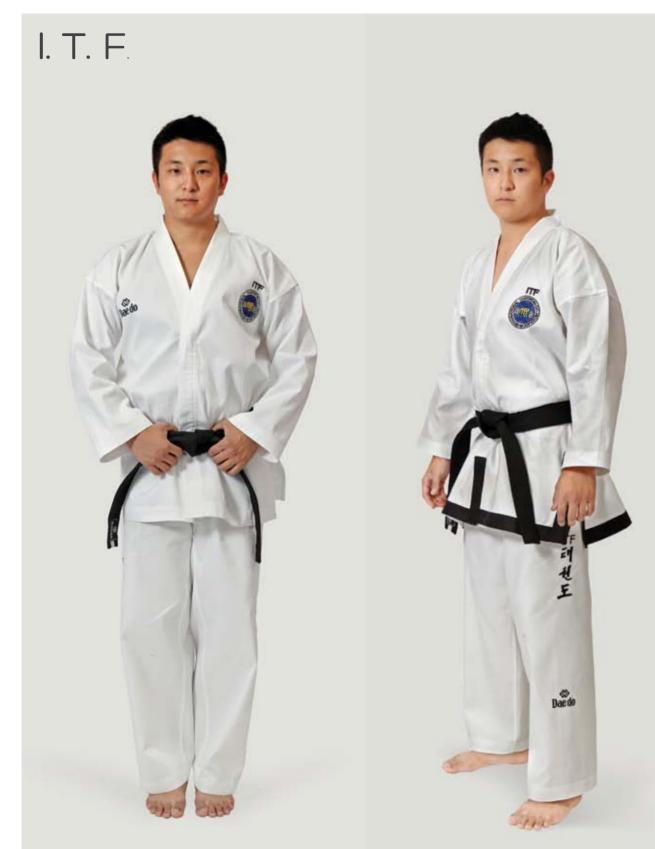

### TA 10812 DOBOK "I.T.F."

Open Jacket with white collar. Extra width trousers with elastic waist. Ribbed fabric.65% Polyester, 35% Cotton. Size : 00–8

### TA 10815 "ITF" DOBOK WITH EMBROIDERY

Open jacket with white collar according to **"ITF" style, embroidery** on backside and trousers. Elastic waist. 65% Polyester, 35% Cotton. Size : 2–8