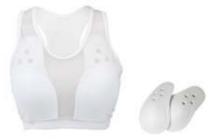

### KPRO 2019 WKF APPROVED WOMEN CHEST PROTECTOR

Chest protector for women. Made of plastic and covered with a top (Lycra). Comfortable and resistant. Excellent protection. Size : XS/ S/ M/ L/ XL. Color : White