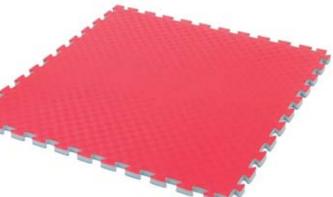

### PRO 30073 WTF RECOGNIZED TATAMI MAT

Dimensions : 100x100x2.4cms. Puzzle System. For training competition. Colors Blue/Red reversible. Density 1.6kgF/cm3. Tensile Strenght : 19.8KgF/cm3. Elongation : 120%. Hygienic treatment. Accoustic and Humidity Isolation. Made of Ethylene-Vinyl-Acetate (EVA).