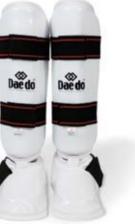

### PRO 15713 W.T.F RECOGNIZED SHIN GUARD

Made of moulded foam with the shape of the shin and coated with leatherette. Comfortable and very resistant. SIZE : XS/ S/ M/ L/ XL

PRO 15733 W.T.F. RECOGNIZED FOREARM GUARD Made of moulded foam with the shape of