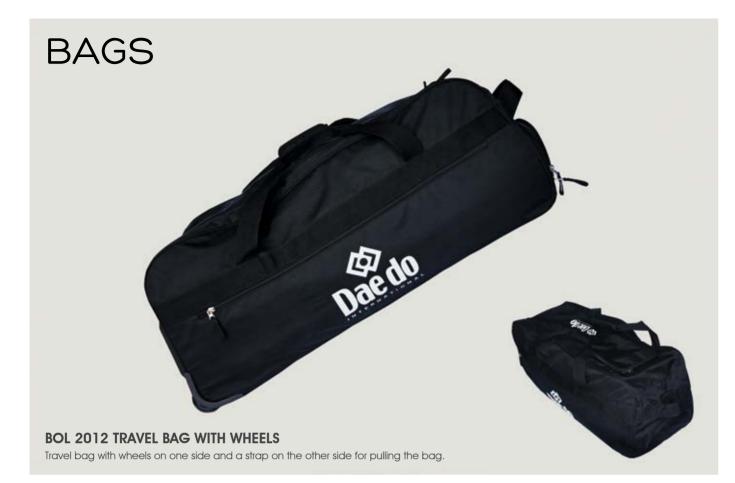

made of rubber and inner part in polyester/cotton. White and black, with shoe lace. Light and comfortable. Size : 35-47



### ZA 1800/1801 DAEDO COMFORT SHOES

Comfortable and durable. Flexible, lightweight and resistant. Bag for carrying shoes included. Size : 27-33(1800), 34-47(1801)







**ZA 2034 "ULTRA" BLACK SHOES** Synthetic leather. For indoor and outdoor training. Comfortable and lightweight. Size : 34-46

| 10         | Y | - |  |
|------------|---|---|--|
| The second |   |   |  |
|            |   |   |  |





ZA 2334 ZORI SANDALS Sole made of hand foam and covered with straw. Size : 35-46



ZA 1735/1736 LEATHER SOLE SHOES "SALA" Recommended for tatami (indoor only). Size : 34-46



ZA 2524/2534 RHYTHMIC GYMNASTICS SHOES Black leatherette. Size : 26-33(2524), 34-46(2534)





BOL 1361 DAEDO BACKPACK Size : 35x45x18cm. Color : Red/ Black, Blue/ Black



BOL 2017 NEW DAEDO BACKPACK Large Daedo backpack. Size : 35 x 50 x 20cm. Color : Black



**BOL 2013 MULTI-FUNCTION BAG** Sports bag with different pockets and sections.



**BOL 2014 ROUND SPORTS BAG** Cylindrical shape sports bag.



Large sports bag which can also be used as a backpack.



### BOL 2003 SPORT BAG ALL-IN-ONE

New design with functions. Recommended for carrying all Taekwondo and Karate equipment.



### BOL 2018 WKF MERCHANDISING BACKPACK

Large Daedo backpack with World Karate Federation logo. Size : 35 x 50 x 20cm. Color : Black

## WEAPONS



AR 1895 DAN BOO STRICK FENCING AR 1896 DAN BOO TIGER FENCING



AR 1246 SHINAI Made of robust bamboo



AR 1247 Case for shinai



AR 1892 BOKEN



A