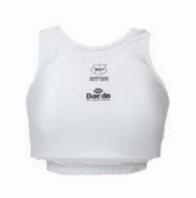

### KPRO 2019 WKF APPROVED WOMEN CHEST PROTECTOR

Chest protector for women. Made of plastic and covered with a top (Lycra). Comfortable and resistant. Excellent protection. Size : XS/ S/ M/ L/ XL. Color : White