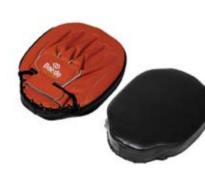

### PRO 15713 W.T.F RECOGNIZED SHIN GUARD

Made of moulded foam with the shape of the shin and coated with leatherette. Comfortable and very resistant. SIZE : XS/ S/ M/ L/ XL

PRO 15733 W.T.F. RECOGNIZED FOREARM GUARD Made of moulded foam with the shape of

the forearm and coated with leatherette. Tied up with a flexible rubber band. Comfortable and very resistant. SIZE : XS/ S/ M/ L/ XL