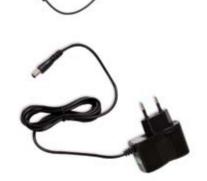

**EPRO 2906 RECEIVER** 1 Receiver (USB connection) per competition area.

**EPRO 2905 CHARGER** Charger for transmitter and joystick.

EPRO 2911 E-TRUNK PROTECTOR BAG EPRO 2908 JUDGE JOYSTICK