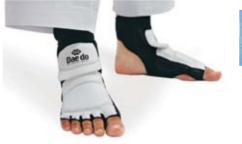

# CUP GROIN GUARD

Made of Foam-rubber and hard plastic coated with leatherette, Size : XS/ S/ M/ L/ XL

PRO 15944 FOOT PROTECTOR Size : XS/ S/ M/ L/ XL/ XXL. Color : White