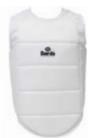

### **KPRO 2016 WKF APPROVED** BODY PROTECTOR

Karate body protector to be worn inside the karategui. Comfortable and lightweight. Made of acrylic and polyester. Size : S/ M/ L/ XL/ XXL. Color : White