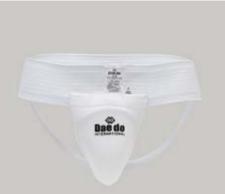

### PRO 15613 W.T.F RECOGNIZED COMPLETE MALE CUP GROIN GUARD

Made of hard plastic coated with leatherette for better safety. Size : XS/ S/ M/ L/ XL

WTF RECOGNIZED PSS