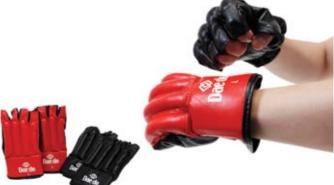

### **EPRO 3010 E-SINGLE MITT** With sensors integrated in dotted area. Works when connected to transmitter and software.

### **EPRO 3011 E-DOUBLE MITT** With sensors integrated in dotted area. Works when connected to transmitter and software.

With sensors integrated in dotted area. Works when connected to transmitter and software. Size : 100cm, 120cm, 150cm.