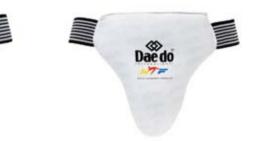

# CUP GROIN GUARD

Made of Foam-rubber and hard plastic coated with leatherette, Size : XS/ S/ M/ L/ XL

PRO 15944 FOOT PROTECTOR Size : XS/ S/ M/ L/ XL/ XXL. Color : White

### PRO 15613 W.T.F RECOGNIZED COMPLETE MALE CUP GROIN GUARD

Made of hard plastic coated with leatherette for better safety. Size : XS/ S/ M/ L/ XL

WTF RECOGNIZED PSS