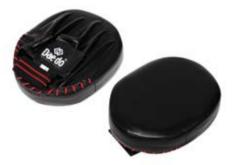

### PRO 15713 W.T.F RECOGNIZED SHIN GUARD

Made of moulded foam with the shape of the shin and coated with leatherette. Comfortable and very resistant. SIZE : XS/ S/ M/ L/ XL

PRO 15733 W.T.F. RECOGNIZED FOREARM GUARD Made of moulded foam with the shape of

the forearm and coated with leatherette. Tied up with a flexible rubber band. Comfortable and very resistant. SIZE : XS/ S/ M/ L/ XL