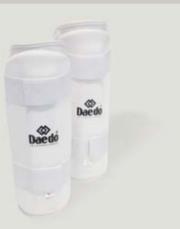

### PRO 15713 W.T.F RECOGNIZED SHIN GUARD

Made of moulded foam with the shape of the shin and coated with leatherette. Comfortable and very resistant. SIZE : XS/ S/ M/ L/ XL

PRO 15733 W.T.F. RECOGNIZED FOREARM GUARD Made of moulded foam with the shape of

the forearm and coated with leatherette. Tied up with a flexible rubber band. Comfortable and very resistant. SIZE : XS/ S/ M/ L/ XL