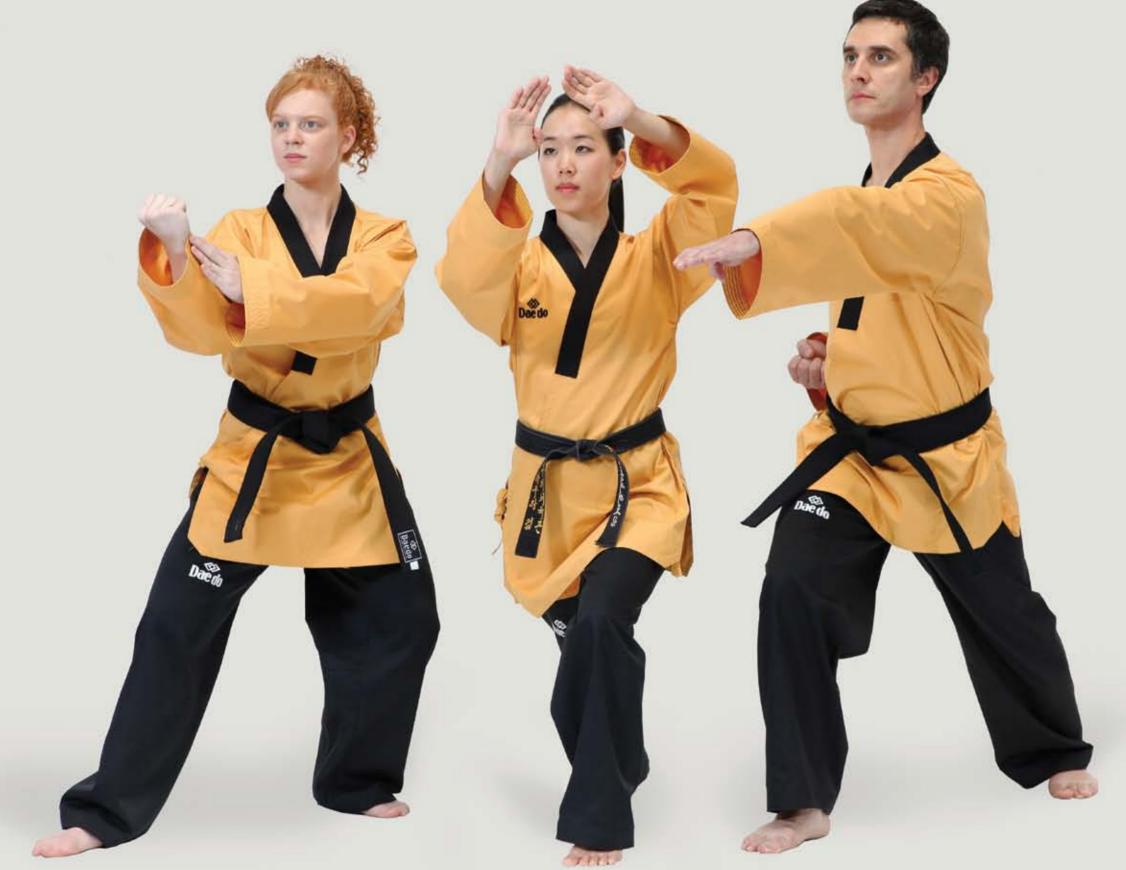

# TAEKWONDO

### TA 20056 WTF DOBOK HI-TECH

Dobok with ultra-transpirable fabric on the back and elastic fabric in the crotch of trousers for free movement providing maximum performance during competition. WTF embroidery on sleeves and legs. 100% polyester. Size : 3–8

TA 20055 WTF RECOGNIZED DOBOK COMPETITION EXTRA Jacket with black collar, WTF logo emboridered on chest and sleeve. Special fabric, very lightweight. Quick drying. Recommended for high competition. 100% Polyester. Size : 2–8

### TA 20051 WTF RECOGNIZED MASTER DOBOK

Jacket with black collar, **"TAEKWONDO" embroidery on the back**. With WTF stripes on sleeve and leg. High quality fabric with star pattern. 65% Polyester, 35% Cotton. Size : 2–8