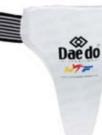

### PRO 15713 W.T.F RECOGNIZED SHIN GUARD

Made of moulded foam with the shape of the shin and coated with leatherette. Comfortable and very resistant. SIZE : XS/ S/ M/ L/ XL

PRO 15733 W.T.F. RECOGNIZED FOREARM GUARD Made of moulded foam with the shape of

the forearm and coated with leatherette. Tied up with a flexible rubber band. Comfortable and very resistant. SIZE : XS/ S/ M/ L/ XL