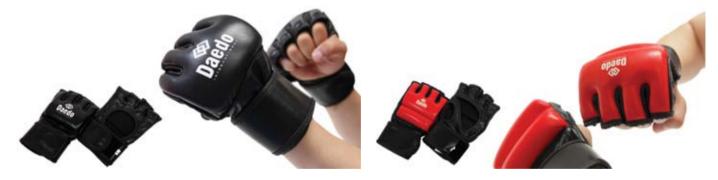

esistant and comfortable. Size : M/ L. Color : Red, Black



### PR 1591 HEAD GEAR WITH TRANSPARENT MASK CE

Recommended for Kendo, Full Contact or Kick Boxing. Made of foam and dipped in white or black varnish. Size : M/ L/ XL. Color : White, Black



PR 15922 SEMI CONTACT HEAD GEAR Made of foam and leatherette. Easy to put on and take off thanks to velcro fastener. Size : M/ L. Color : Red, Black



### PR 15915 HEAD GEAR APPROVED BY FEK CE

Made of foam dipped in varnish. With mask made of high density plastic. Does not bother sight neither breathing. Size : S/ M/ L/ XL. Color : White



PR 1587 "MASK" HEAD GEAR CE Made of leatherette with a plastic grill

incorporated. Size : M/ L

MMA 0030 MMA GLOVES "FIGHTER"

Made of buffalo leather and EVA foam. Size : S/ M/ L/ XL. Color : Black.



PR 1599 BAG GLOVES Made of leather. For training with bag. Hard and resistant. Velcro Fastener. One size. Color : Black, Red



### MMA 0033 MMA GLOVES "CHAMPION"

Made of buffalo leather and EVA foam. Size : S/ M/ L/ XL. Color : Red.

**PR 1600 FINGERLESS BAG GLOVES** Gloves for training with bag. Made of leather. Top part is articulated. Resistant. One size. Color : Red, Black







E-TRAINING BAG EPRO 3020 100cm EPRO 3021 120cm EPRO 3022 150cm

With sensors integrated in dotted area. Works when connected to transmitter and software. Size: 100cm, 120cm, 150cm



**EPRO 3010 E-SINGLE MITT** With sensors integrated in dotted area. Works when connected to transmitter and software.



EPRO 3011 E-DOUBLE MITT With sensors integrated in dotted area. Works when connected to transmitter and s