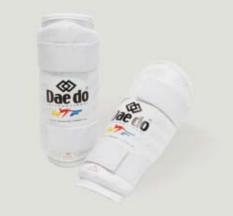

### PRO 15713 W.T.F RECOGNIZED SHIN GUARD

Made of moulded foam with the shape of the shin and coated with leatherette. Comfortable and very resistant. SIZE : XS/ S/ M/ L/ XL

PRO 15733 W.T.F. RECOGNIZED FOREARM GUARD Made of moulded foam with the shape of

the forearm and coated with leatherette. Tied up with a flexible rubber band. Comfortable and very resistant. SIZE : XS/ S/ M/ L/ XL