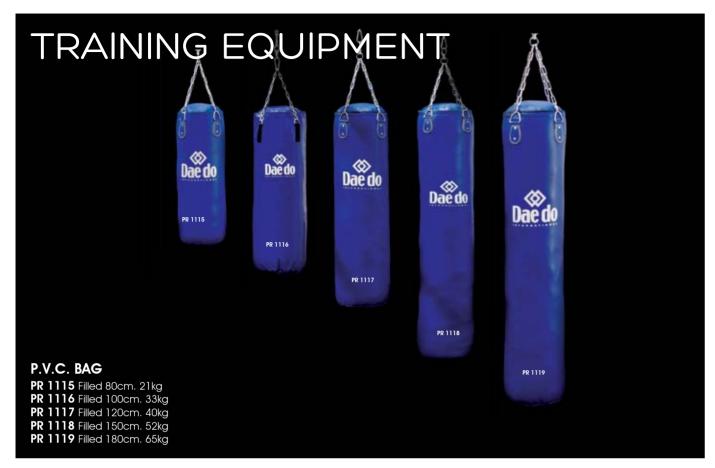

r : Red, Black



### PR 15915 HEAD GEAR APPROVED BY FEK CE

Made of foam dipped in varnish. With mask made of high density plastic. Does not bother sight neither breathing. Size : S/ M/ L/ XL. Color : White



PR 1587 "MASK" HEAD GEAR CE Made of leatherette with a plastic grill

incorporated. Size : M/ L

MMA 0030 MMA GLOVES "FIGHTER"

Made of buffalo leather and EVA foam. Size : S/ M/ L/ XL. Color : Black.



PR 1599 BAG GLOVES Made of leather. For training with bag. Hard and resistant. Velcro Fastener. One size. Color : Black, Red



### MMA 0033 MMA GLOVES "CHAMPION"

Made of buffalo leather and EVA foam. Size : S/ M/ L/ XL. Color : Red.

**PR 1600 FINGERLESS BAG GLOVES** Gloves for training with bag. Made of leather. Top part is articulated. Resistant. One size. Color : Red, Black







E-TRAINING BAG EPRO 3020 100cm EPRO 3021 120cm EPRO 3022 150cm

With sensors integrated in dotted area. Works when connected to transmitter and software. Size: 100cm, 120cm, 150cm



**EPRO 3010 E-SINGLE MITT** With sensors integrated in dotted area. Works when connected to transmitter and software.



EPRO 3011 E-DOUBLE MITT With sensors integrated in dotted area. Works when connected to transmitter and software.



**EPRO 3000 E-SHIELD** With sensors integrated in dotted area. Works when connected to transmitter and software.



### PR 2600 DUMMY STAND BAG

Hard plastic base filled with water. Adjustable for 3 different heights. Minimum 162cm Medium 176cm Maximum 180cm

1:17

PR 2601 COMING SOON



In order to use the e-training equipment correctly, one must purchase the following it