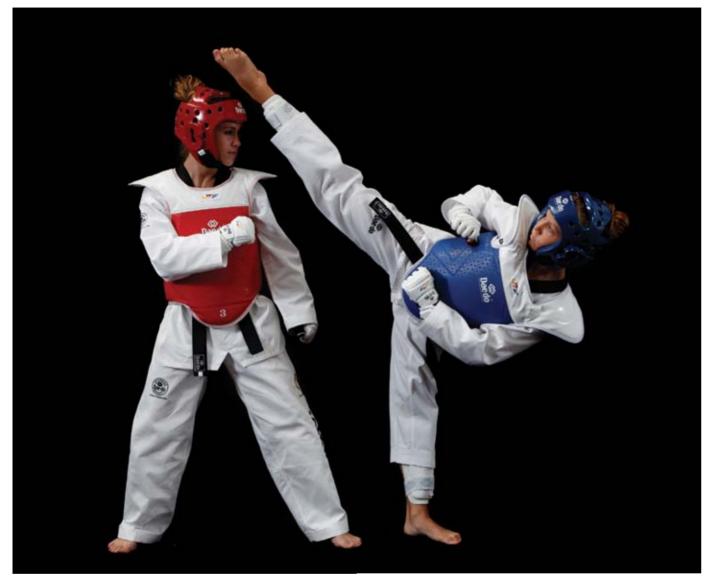

# **WTF RECOGNIZED EQUIPMENT**

### PRO 16533 W.T.F RECOGNIZED BODY **PROTECTOR REVERSIBLE**

New design for new competition rules. Red/blue reversible. Very resistant and lightweight. For competition and training. Patented model. Size : XXS/ XS/ S/ M/ L/ XL. Color : Red / Blue.

PRO 20553 W.T.F RECOGNIZED HEAD GEAR Lightweight and resistant. Recommended for competition and training. Size : S/ M/ L/ XL. Color : Red/Blue/White.