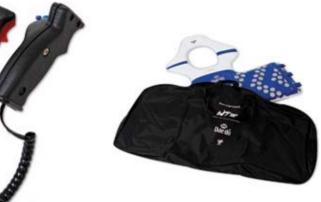

### TK-STRIKE

EPRO 2903 E-FOOT PROTECTOR 1 Pair with sensors. Size : XXS/ XS/ S/ M/ L/ XL/ XXL/ XXXL/ XXXXL

1 Pair, wireless.

EPRO 2901 E-TRUNK PROTECTORS WITH TRANSMITTER Blue/Red reversible, with sensor and transmitter. Size : XXS/ XS/ S/ M/ L/ XL

**EPRO 2906 RECEIVER** 1 Receiver (USB connection) per competition area.

**EPRO 2905 CHARGER** Charger for transmitter and joystick.

EPRO 2911 E-TRUNK PROTECTOR BAG EPRO 2908 JUDGE JOYSTICK

### EPRO 2907 TK-STRIKE SOFTWARE

Software TK-strike, compatible only with Windows XP and Windows 7.

### EPRO 2900 BASIC SYSTEM SET

2 E-trunk protectors, 2 pairs of e-foot protectors, 1 charger, 1 receiver, 1 software.

In order to use the e-training equipment correctly, one must purchase the following items separately: