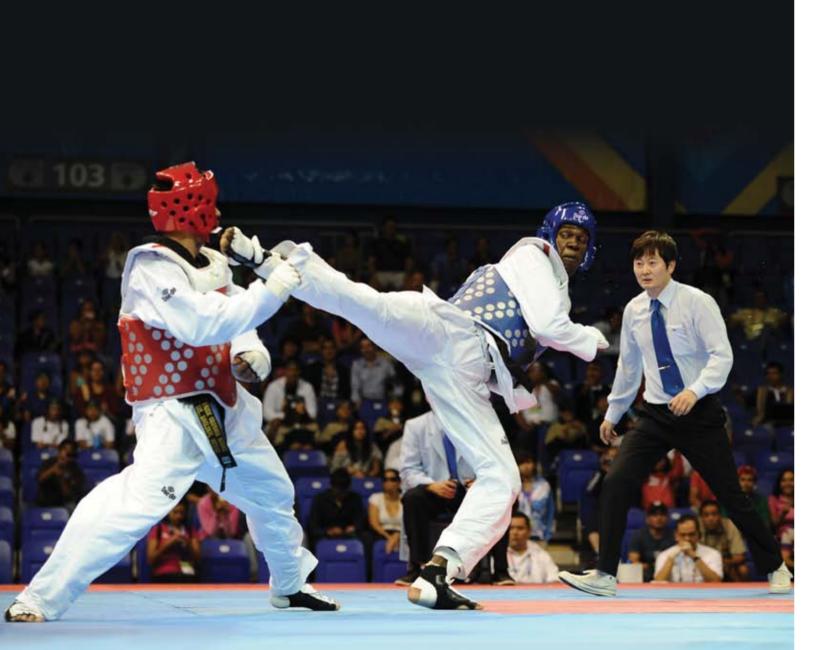

### PRO 16533 W.T.F RECOGNIZED BODY **PROTECTOR REVERSIBLE**

New design for new competition rules. Red/blue reversible. Very resistant and lightweight. For competition and training. Patented model. Size : XXS/ XS/ S/ M/ L/ XL. Color : Red / Blue.

PRO 20553 W.T.F RECOGNIZED HEAD GEAR Lightweight and resistant. Recommended for competition and training. Size : S/ M/ L/ XL. Color : Red/Blue/White.