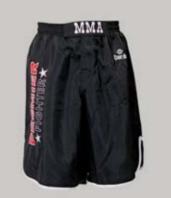

the forearm and coated with leatherette. Tied up with a flexible rubber band. Comfortable and very resistant. SIZE : XS/ S/ M/ L/ XL