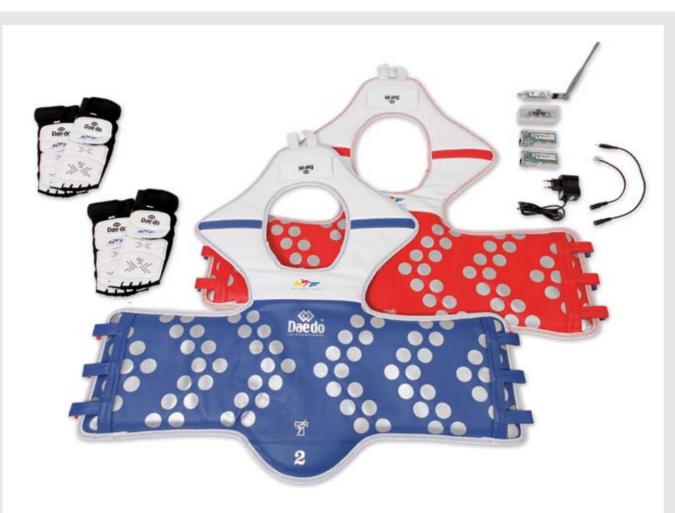

### EPRO 2900 BASIC SYSTEM SET

2 E-trunk protectors, 2 pairs of e-foot protectors, 1 charger, 1 receiver, 1 software.

In order to use the e-training equipment correctly, one must purchase the following items separately:

EPRO 2909 Transmitter EPRO 2906 Receiver EPRO 2907 Software

**EPRO 2906 RECEIVER** 1 Receiver (USB connection) per competition area.

**EPRO 2905 CHARGER** Charger for transmitter and joystick.

EPRO 2911 E-TRUNK PROTECTOR BAG EPRO 2908 JUDGE JOYSTICK