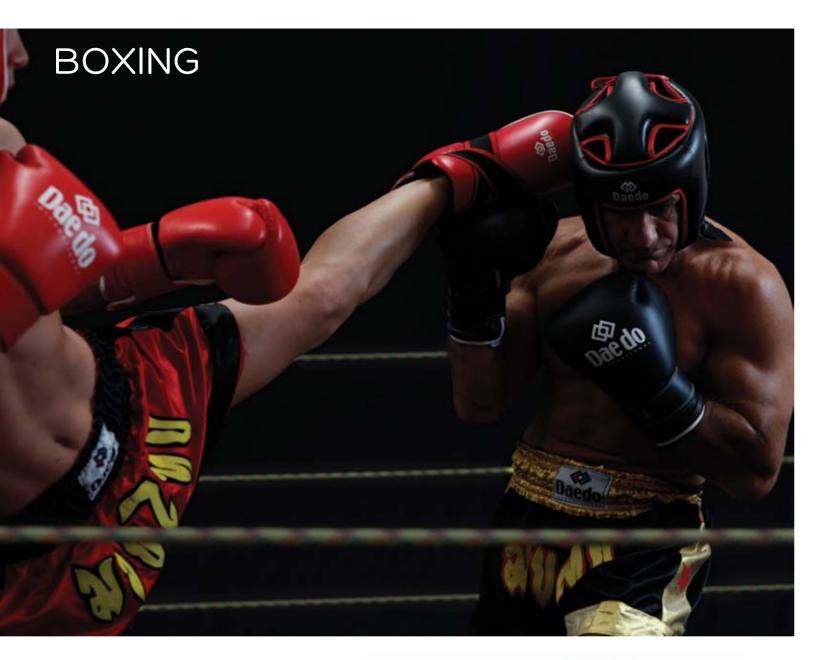

White with green/yellow/red band on both sides. Acetate.



### TA 1070 DAEDO TROUSERS

Ribbed fabric. White and extra wide with an elastic band in the waist. 65% Polyester, 35% Cotton. Size : 000-8







### JU 1121 JUDO TROUSERS

With reinforcement on knees. 100% cotton. Size : 000-8

# KUNG FU / TAICHI



KU 1211 WUSHU KUNG-FU

UNIFORM 65% Polyester, 35% Cotton. Size : 000-8



KU 1251 KUNG FU UNIFORM TRADITIONAL STYLE 65% Polyester, 35% Cotton. Size : 000-8

# **KENDO**



PR 1241 COMPLETE SET OF KENDO EQUIPMENT NORMAL Complete set of Kendo equipment Normal. Size : M/ L/ XL



## HA 1231 HAKAMA BLACK TROUSER

Traditional for Kendo or Aikido. 65% Polyester, 35% Cotton. Size : S/ M/ L/ XL



HA 1240 COMPLETE KENDO UNIFORM

65% Polyester, 35% Cotton. Size : M/ L/ XL, Color : Navy, Blue





PR 15922 SEMI CONTACT HEAD GEAR Made of foam and leatherette. Easy to put on and take off thanks to velcro fastener. Size : M/ L. Color : Red, Black



SEMI CONTACT BOOTS PR 15831 Black, PR 15832 Red, PR 15833 Blue Protection for feet. Made of soft foam and leatherette. Size : S/ M/ L/ XL. Color : Black, Red, Blue



### **BOXING GLOVES**

Made of buffalo leather and filled with moulded foam. Very resistant. Size : 8oz/ 10oz/ 12oz/ 14oz. Color : Black, Red, Blue **PR 16031** Black, **PR 16041** Red, **PR 16051** Blue



### PR 1662 BOXING GLOVE "GEL-TEC"

Boxing gloves made of buffalo leather and "GEL-TEC" technology. Size : 8oz/ 10oz/ 12oz/ 14oz. Color : Red/ White.



SEMI CONTACT GLOVE For Semi Contact or ITF training. Hard and resistant. Velcro fastener. Made of soft foam and leath