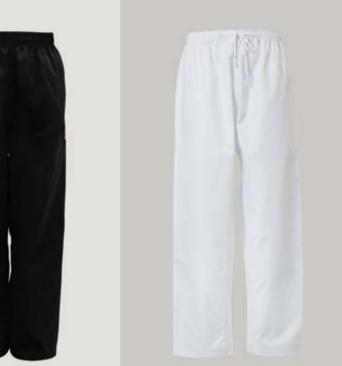

s with an elastic fastener. Recommended for teachers. 65% Polyester, 35% Cotton. Size : 3-8



### KA 1206 HAPKIDO "MASTER" UNIFORM

Jacket : Grain fabric like judogi. 100% Cotton. Trousers : hard twill. 65% Polyester, 35% Cotton.

### KA 1208 HAPKIDO UNIFORM

Black color. Traditional jacket set and trousers with elastic band. Very wide. 65% Polyester, 35% Cotton. Size : 0-8

# TROUSERS



White and extra-wide with an elastic band in the waist. Plain fabric. 65% Polyester, 35% Cotton. Size : 000–8

### TA 1074 DAEDO TROUSERS Black and extra-wide with an elastic band in the waist. Plain fabric. 65% Polyester, 35% Cotton. Size : 000–8



belt. Plain fabric. 65% Polyester, 35%

Cotton. Size : 000–8

TA 10731 CAPOEIRA TROUSERS "BRAZIL" White with green/yellow/red band on both sides. Acetate.



### TA 1070 DAEDO TROUSERS

Ribbed fabric. White and extra wide with an elastic band in the waist. 65% Polyester, 35% Cotton. Size : 000-8







### JU 1121 JUDO TROUSERS

With reinforcement on knees. 100% cotton. Size : 000-8

# KUNG FU / TAICHI



KU 1211 WUSHU KUNG-FU

UNIFORM 65% Polyester, 35% Cotton. Size : 000-8



KU 1251 KUNG FU UNIFORM TRADITIONAL STYLE 65% Polyester, 35% Cotton. Size : 000-8

# **KENDO**



PR 1241 COMPLETE SET OF KENDO EQUIPMENT NORMAL Complete set of Kendo equipment Normal. Size : M/ L/ XL



## HA 1231 HAKAMA BLACK TROUSER

Traditional for Kendo or Aikido. 65% Polyester, 35% Cotton. Size : S/ M/ L/ XL



HA 1240 COMPLETE KENDO UNIFORM

65% Polyester, 35% Cotton. Size : M/ L/ XL, Color : Navy, Blue





PR 15922 SEMI CONTACT HEAD GEAR Made of foam and leath