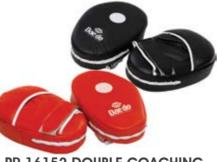

### **EPRO 3010 E-SINGLE MITT** With sensors integrated in dotted area. Works when connected to transmitter and software.

### **EPRO 3011 E-DOUBLE MITT** With sensors integrated in dotted area. Works when connected to transmitter and software.

With sensors integrated in dotted area. Works when connected to transmitter and software. Size : 100cm, 120cm, 150cm.