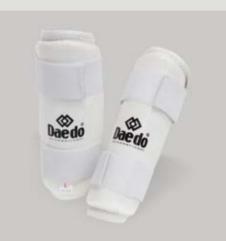

### PRO 15713 W.T.F RECOGNIZED SHIN GUARD

Made of moulded foam with the shape of the shin and coated with leatherette. Comfortable and very resistant. SIZE : XS/ S/ M/ L/ XL

PRO 15733 W.T.F. RECOGNIZED FOREARM GUARD Made of moulded foam with the shape of

the forearm and coated with leatherette. Tied up with a flexible rubber band. Comfortable and very resistant. SIZE : XS/ S/ M/ L/ XL