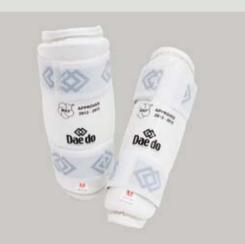

### PRO 15713 W.T.F RECOGNIZED SHIN GUARD

Made of moulded foam with the shape of the shin and coated with leatherette. Comfortable and very resistant. SIZE : XS/ S/ M/ L/ XL

PRO 15733 W.T.F. RECOGNIZED FOREARM GUARD Made of moulded foam with the shape of

the forearm and coated with leatherette. Tied up with a flexible rubber band. Comfortable and very resistant. SIZE : XS/ S/ M/ L/ XL