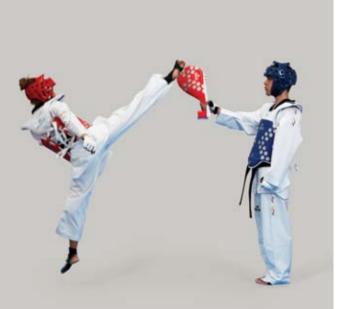

### TK-STRIKE

EPRO 2903 E-FOOT PROTECTOR 1 Pair with sensors. Size : XXS/ XS/ S/ M/ L/ XL/ XXL/ XXXL/ XXXXL

1 Pair, wireless.

EPRO 2901 E-TRUNK PROTECTORS WITH TRANSMITTER Blue/Red reversible, with sensor and transmitter. Size : XXS/ XS/ S/ M/ L/ XL