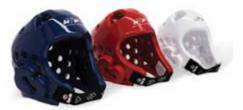

PRO 20553 W.T.F RECOGNIZED HEAD GEAR Lightweight and resistant. Recommended for competition and training. Size : S/ M/ L/ XL. Color : Red/Blue/White.