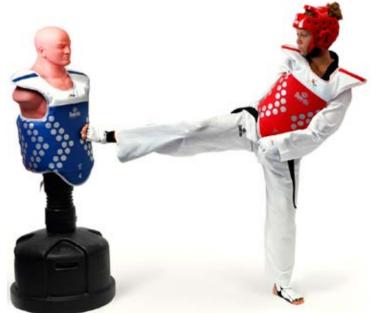

### PRO 16533 W.T.F RECOGNIZED BODY **PROTECTOR REVERSIBLE**

New design for new competition rules. Red/blue reversible. Very resistant and lightweight. For competition and training. Patented model. Size : XXS/ XS/ S/ M/ L/ XL. Color : Red / Blue.

PRO 20553 W.T.F RECOGNIZED HEAD GEAR Lightweight and resistant. Recommended for competition and training. Size : S/ M/ L/ XL. Color : Red/Blue/White.