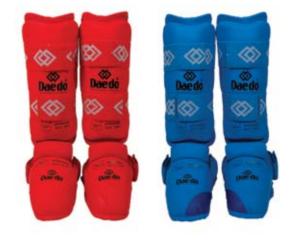

### PRO 15713 W.T.F RECOGNIZED SHIN GUARD

Made of moulded foam with the shape of the shin and coated with leatherette. Comfortable and very resistant. SIZE : XS/ S/ M/ L/ XL

PRO 15733 W.T.F. RECOGNIZED FOREARM GUARD Made of moulded foam with the shape of

the forearm and coated with leatherette. Tied up with a flexible rubber band. Comfortable and very resistant. SIZE : XS/ S/ M/ L/ XL