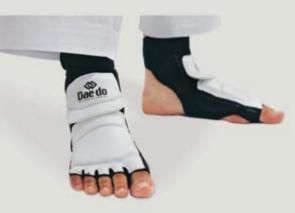

# CUP GROIN GUARD

Made of Foam-rubber and hard plastic coated with leatherette, Size : XS/ S/ M/ L/ XL

PRO 15944 FOOT PROTECTOR Size : XS/ S/ M/ L/ XL/ XXL. Color : White