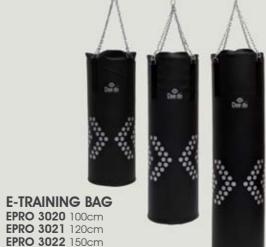

### **EPRO 3011 E-DOUBLE MITT** With sensors integrated in dotted area. Works when connected to transmitter and software.

With sensors integrated in dotted area. Works when connected to transmitter and software. Size : 100cm, 120cm, 150cm.