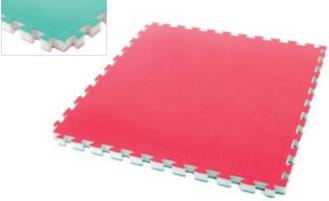

### PRO 30073 WTF RECOGNIZED TATAMI MAT

Dimensions : 100x100x2.4cms. Puzzle System. For training competition. Colors Blue/Red reversible. Density 1.6kgF/cm3. Tensile Strenght : 19.8KgF/cm3. Elongation : 120%. Hygienic treatment. Accoustic and Humidity Isolation. Made of Ethylene-Vinyl-Acetate (EVA).