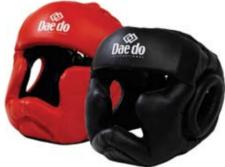

PRO 20553 W.T.F RECOGNIZED HEAD GEAR Lightweight and resistant. Recommended for competition and training. Size : S/ M/ L/ XL. Color : Red/Blue/White.