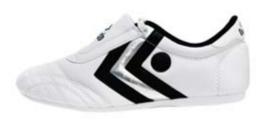

XL/ XXL. Color : Black, Blue, Red





CH 1409 COMING SOON CH 1406 COMING SOON

Made of 100% Polyester. Size : 10/ 12/ 14/ 16/ S/ M/ L/ XL/ XXL

XXL

Made of micro-fibre. Size : 16/ S/ M/ L/ XL/

### CH 0058 SPORT JACKET BLACK/ RED

Made of 100% Polyester. Size 10/ 12/ 14/ 16/ S/ M/ L/ XL/ XXL



CH 0054 SPORT JACKET NAVY Made of 100% Polyester. Size 10/ 12/ 14/ 16/ S/ M/ L/ XL/ XXL





### ZA 2012 DAEDO SHOES "POWER" SILVER

Outer part made of synthetic leather, sole made of rubber and inner part in polyester/cotton. White and silver, with shoe lace. Light and comfortable. Size : 35-47



**ZA 2013 DAEDO SHOES "POWER" BLACK** Outer part made of synthetic leather, sole made of rubber and inner part in polyester/cotton. White and black, with shoe lace. Light and comfortable. Size : 35-47



### ZA 1800/1801 DAEDO COMFORT SHOES

Comfortable and durable. Flexible, lightweight and resistant. Bag for carrying shoes included. Size : 27-33(1800), 34-47(1801)







**ZA 2034 "ULTRA" BLACK SHOES** Synthetic leather. For indoor and outdoor training. Comfortable and lightweight. Size : 34-46

| 10         | Y | - |  |
|------------|---|---|--|
| The second |   |   |  |
|            |   |   |  |





ZA 2334 ZORI SANDALS Sole made of hand foam and covered with straw. Size : 35-46



ZA 1735/1736 LEATHER SOLE SHOES "SALA" Recommended for tatami (indoor only). Size : 34-46



ZA 2524/2534 RHYTHMIC GYMNASTICS SHOES Black leatherette. Size : 26-33(2524), 34-46(2534)





BOL 1361 DAEDO BACKPACK Size : 35x45x18cm. Color : Red/ Black, Blue/ Black



BOL 2017 NEW DAEDO BACKPACK Large Daedo