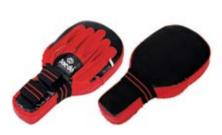

### **EPRO 3010 E-SINGLE MITT** With sensors integrated in dotted area. Works when connected to transmitter and software.

### **EPRO 3011 E-DOUBLE MITT** With sensors integrated in dotted area. Works when connected to transmitter and software.

With sensors integrated in dotted area. Works when connected to transmitter and software. Size : 100cm, 120cm, 150cm.