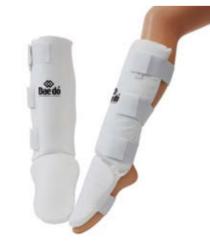

### PRO 15713 W.T.F RECOGNIZED SHIN GUARD

Made of moulded foam with the shape of the shin and coated with leatherette. Comfortable and very resistant. SIZE : XS/ S/ M/ L/ XL

PRO 15733 W.T.F. RECOGNIZED FOREARM GUARD Made of moulded foam with the shape of

the forearm and coated with leatherette. Tied up with a flexible rubber band. Comfortable and very resistant. SIZE : XS/ S/ M/ L/ XL