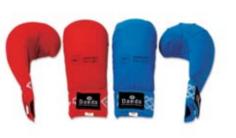

### KPRO 2011 WKF APPROVED KARATE MITT "WITH THUMB"

Comfortable and lightweight made of leatherette. Filled with moulded foam. Official for WKF competitions. Size : S/ M/ L/ XL. Color : Red, Blue

### KPRO 2010 WKF APPROVED KARATE MITT "NO THUMB"

Comfortable and lightweight made of leatherette. Filled with moulded foam. Official for WKF competitions. Size : S/ M/ L/ XL. Color : Red, Blue