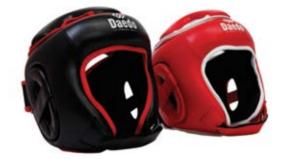

PRO 20553 W.T.F RECOGNIZED HEAD GEAR Lightweight and resistant. Recommended for competition and training. Size : S/ M/ L/ XL. Color : Red/Blue/White.