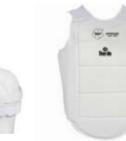

### **KPRO 2016 WKF APPROVED** BODY PROTECTOR

Karate body protector to be worn inside the karategui. Comfortable and lightweight. Made of acrylic and polyester. Size : S/ M/ L/ XL/ XXL. Color : White