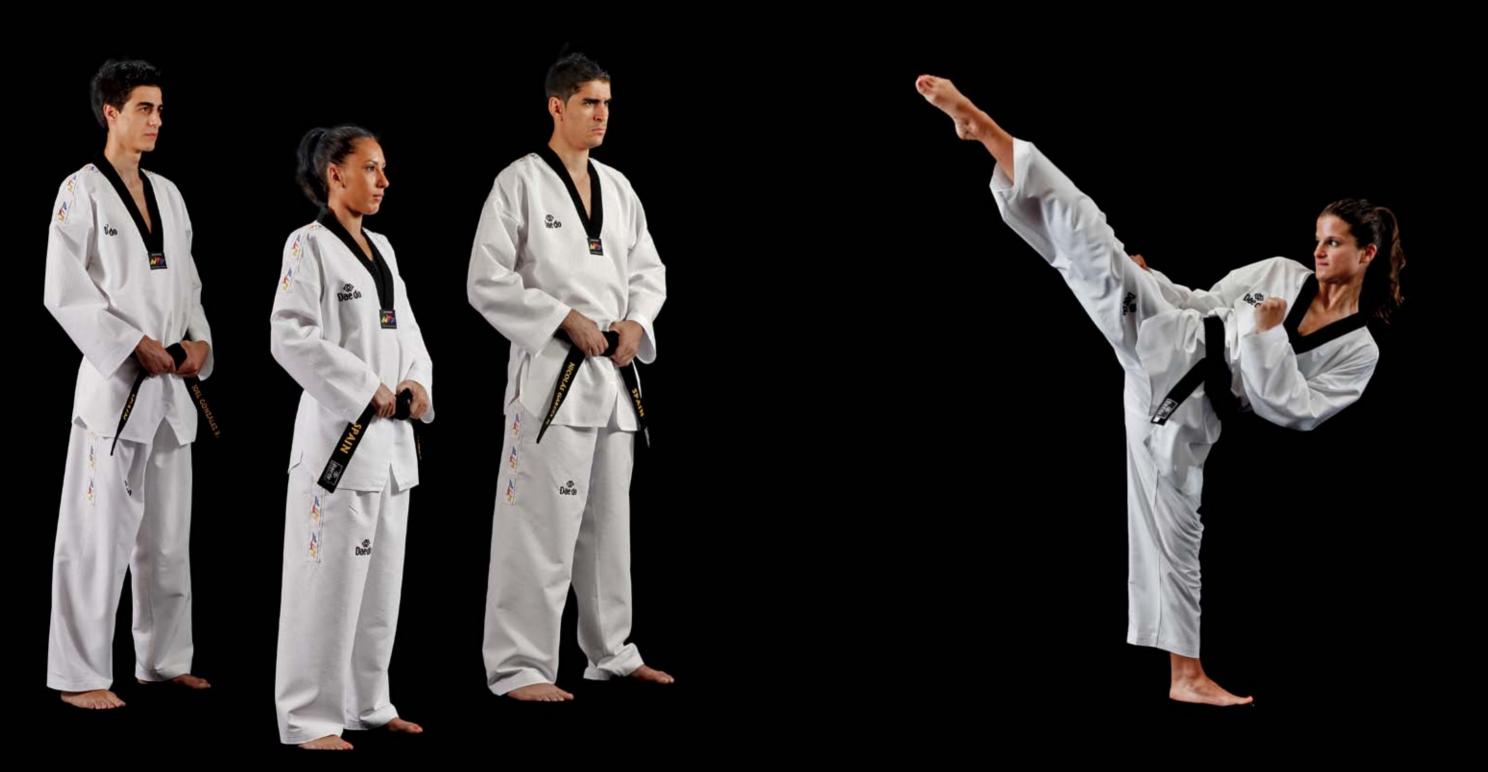

# TAEKWONDO

### TA 20056 WTF DOBOK HI-TECH

Dobok with ultra-transpirable fabric on the back and elastic fabric in the crotch of trousers for free movement providing maximum performance during competition. WTF embroidery on sleeves and legs. 100% polyester. Size : 3–8

TA 20055 WTF RECOGNIZED DOBOK COMPETITION EXTRA Jacket with black collar, WTF logo emboridered on chest and sleeve. Special fabric, very lightweight. Quick drying. Recommended for high competition. 100% Polyester. Size : 2–8

High quality fabric with star pattern. With WTF stripes on sleeve and leg. 65% Polyester, 35% Cotton.

### TA 20051 WTF RECOGNIZED MASTER DOBOK

Jacket with black collar, **"TAEKWONDO" embroidery on the back**. With WTF stripes on sleeve and leg. High quality fabric with star pattern. 65% Polyester, 35% Cotton. Size : 2–8