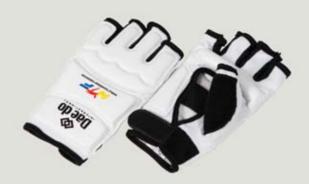

# CUP GROIN GUARD

Made of Foam-rubber and hard plastic coated with leatherette, Size : XS/ S/ M/ L/ XL

PRO 15944 FOOT PROTECTOR Size : XS/ S/ M/ L/ XL/ XXL. Color : White