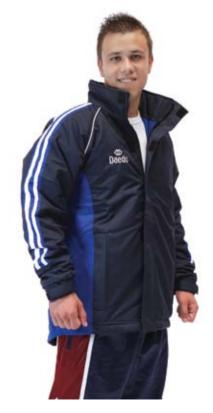

ze : 10/ 12/ 14/ 16/ S/ M/ L/ XL/ XXL

Daedo

Daedo

CH 1400 MICRO-FIBRE TRACKSUIT BLUE ROYAL Made of 100% Polyester. Size : 10/ 12/ 14/ 16/ S/ M/ L/ XL/ XXL Made of 100% Polyester.



CH 1382 TRACKSUIT JACARD MODEL P Made of 100% Polyester. Size : 10/ 12/ 14/ 16/ S/ M/ L/ XL/ XXL

CH 1403 MICRO-FIBRE TRACKSUIT COMFORT

### CH 13934 HOODED SLEEVELESS SWEATSHIRT

65% Polyester / 35% Cotton. Size : 16/ S/ M/ L/ XL/ XXL. Color : Black, Blue, Red





CH 1409 COMING SOON CH 1406 COMING SOON

Made of 100% Polyester. Size : 10/ 12/ 14/ 16/ S/ M/ L/ XL/ XXL

XXL

Made of micro-fibre. Size : 16/ S/ M/ L/ XL/

### CH 0058 SPORT JACKET BLACK/ RED

Made of 100% Polyester. Size 10/ 12/ 14/ 16/ S/ M/ L/ XL/ XXL



CH 0054 SPORT JACKET NAVY Made of 100% Polyester. Size 10/ 12/ 14/ 16/ S/ M/ L/ XL/ XXL





### ZA 2012 DAEDO SHOES "POWER" SILVER

Outer part made of synthetic leather, sole made of rubber and inner part in polyester/cotton. White and silver, with shoe lace. Light and comfortable. Size : 35-47



**ZA 2013 DAEDO SHOES "POWER" BLACK** Outer part made of synthetic leather, sole made of rubber and inner part in polyester/cotton. White and black, with shoe lace. Light and comfortable. Size : 35-47



### ZA 1800/1801 DAEDO COMFORT SHOES

Comfortable and durable. Flexible, lightweight and resistant. Bag for carrying shoes included. Size : 27-33(1800), 34-47(1801)







**ZA 2034 "ULTRA" BLACK SHOES** Synthetic leather. For indoor and outdoor training. Comfortable and lightweight. Size : 34-46

| 10         | Y | - |  |
|------------|---|---|--|
| The second |   |   |  |
|