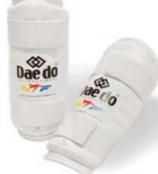

### PRO 15713 W.T.F RECOGNIZED SHIN GUARD

Made of moulded foam with the shape of the shin and coated with leatherette. Comfortable and very resistant. SIZE : XS/ S/ M/ L/ XL

PRO 15733 W.T.F. RECOGNIZED FOREARM GUARD Made of moulded foam with the shape of

the forearm and coated with leatherette. Tied up with a flexible rubber band. Comfortable and very resistant. SIZE : XS/ S/ M/ L/ XL