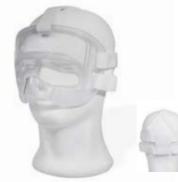

### KPRO 2017 WKF APPROVED FACE MASK

Face mask made of policarbonate with veicro fastner. Mandatory for cadet. Size : S/ M/ L.