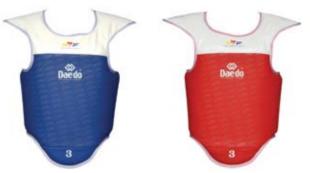

### PRO 16533 W.T.F RECOGNIZED BODY **PROTECTOR REVERSIBLE**

New design for new competition rules. Red/blue reversible. Very resistant and lightweight. For competition and training. Patented model. Size : XXS/ XS/ S/ M/ L/ XL. Color : Red / Blue.