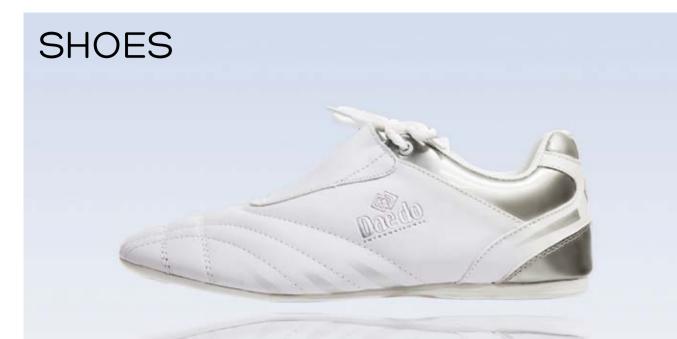

: 10/ 12/ 14/ 16/ S/ M/ L/ XL/ XXL

Daedo

Daedo

CH 1400 MICRO-FIBRE TRACKSUIT BLUE ROYAL Made of 100% Polyester. Size : 10/ 12/ 14/ 16/ S/ M/ L/ XL/ XXL Made of 100% Polyester.



CH 1382 TRACKSUIT JACARD MODEL P Made of 100% Polyester. Size : 10/ 12/ 14/ 16/ S/ M/ L/ XL/ XXL

CH 1403 MICRO-FIBRE TRACKSUIT COMFORT

### CH 13934 HOODED SLEEVELESS SWEATSHIRT

65% Polyester / 35% Cotton. Size : 16/ S/ M/ L/ XL/ XXL. Color : Black, Blue, Red





CH 1409 COMING SOON CH 1406 COMING SOON

Made of 100% Polyester. Size : 10/ 12/ 14/ 16/ S/ M/ L/ XL/ XXL

XXL

Made of micro-fibre. Size : 16/ S/ M/ L/ XL/

### CH 0058 SPORT JACKET BLACK/ RED

Made of 100% Polyester. Size 10/ 12/ 14/ 16/ S/ M/ L/ XL/ XXL



CH 0054 SPORT JACKET NAVY Made of 100% Polyester. Size 10/ 12/ 14/ 16/ S/ M/ L/ XL/ XXL





### ZA 2012 DAEDO SHOES "POWER" SILVER

Outer part made of synthetic leather, sole made of rubber and inner part in polyester/cotton. White and silver, with shoe lace. Light and comfortable. Size : 35-47



**ZA 2013 DAEDO SHOES "POWER" BLACK** Outer part made of synthetic leather, sole made of rubber and inner part in polyester/cotton. White and black, with shoe lace. Light and comfortable. Size : 35-47



### ZA 1800/1801 DAEDO COMFORT SHOES

Comfortable and durable. Flexible, lightweight and resistant. Bag for carrying shoes included. Size : 27-33(1800), 34-47(1801)







**ZA 2034 "ULTRA" BLACK SHOES** Synthetic leather. For indoor and outdoor training. Comfortable and lightweight. Size : 34-46

| 10         | Y | - |  |
|------------|---|---|--|
| The second |   |   |  |
|