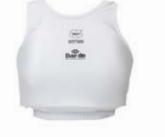

### WKF APPROVED EQUIPMENT

Karate body protectors for kids. Size : XS/ S/ M/ L/ XL. Color : White

KPRO 2020 KARATE TRANING BODY PROTECTOR

Interior body protector for training. Size : S/ M/ L/ XL/ XXL. Color : White