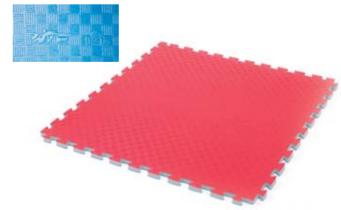

### PRO 30073 WTF RECOGNIZED TATAMI MAT

Dimensions : 100x100x2.4cms. Puzzle System. For training competition. Colors Blue/Red reversible. Density 1.6kgF/cm3. Tensile Strenght : 19.8KgF/cm3. Elongation : 120%. Hygienic treatment. Accoustic and Humidity Isolation. Made of Ethylene-Vinyl-Acetate (EVA).