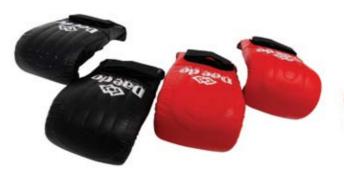

### **EPRO 3010 E-SINGLE MITT** With sensors integrated in dotted area. Works when connected to transmitter and software.

### **EPRO 3011 E-DOUBLE MITT** With sensors integrated in dotted area. Works when connected to transmitter and software.

With sensors integrated in dotted area. Works when connected to transmitter and software. Size : 100cm, 120cm, 150cm.