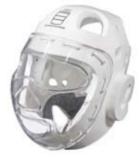

PRO 20553 W.T.F RECOGNIZED HEAD GEAR Lightweight and resistant. Recommended for competition and training. Size : S/ M/ L/ XL. Color : Red/Blue/White.