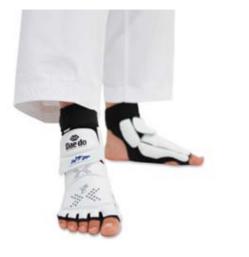

# CUP GROIN GUARD

Made of Foam-rubber and hard plastic coated with leatherette, Size : XS/ S/ M/ L/ XL

PRO 15944 FOOT PROTECTOR Size : XS/ S/ M/ L/ XL/ XXL. Color : White