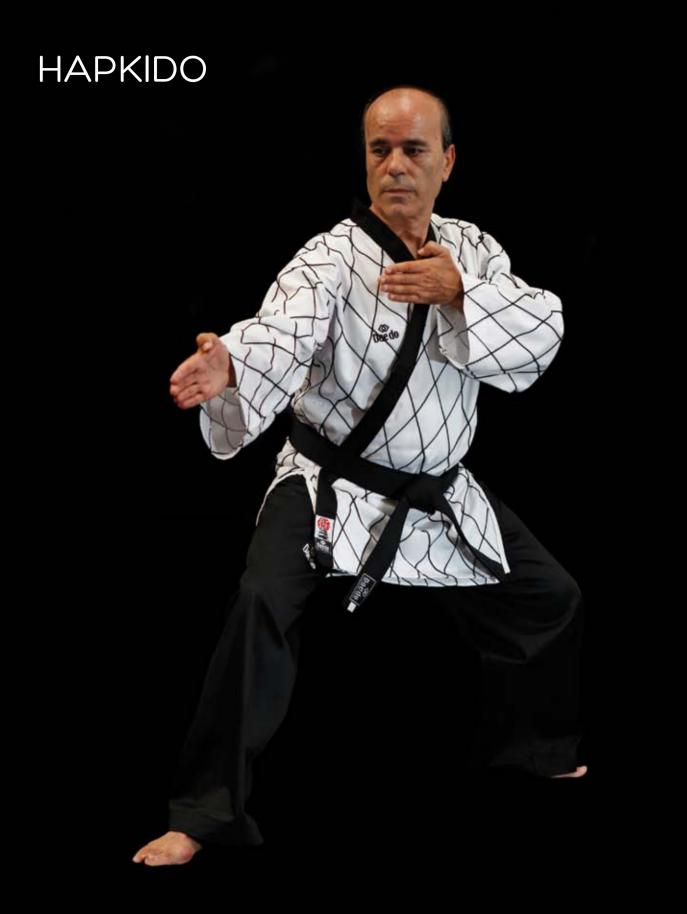

competitiors and daily trainings. Size : 1-8



### JU 1102 BLUE "DIAMOND" EXTRA COMPETITION JUDOGI

Extra resistant. For high level competitors. Jacket with reinforcements on shoulders and chest and trousers with reinforcements on knees and shin. Sizes according to the International Judo Federation standards. Cotton 100%, Size : 1-8, Color : Blue



JU 1112 WHITE "SILVER" JUDOGI For training. Snow white. Jacket with reinforcement on shoulders, chest and knees. 100% Cotton. Size : 000-8



## JU 1101 WHITE "DIAMOND" EXTRA COMPETITION JUDOGI

Extra resistant. For high level competitors. Jacket with reinforcements on shoulders and chest and trousers with reinforcements on knees and shin. Sizes according to the International Judo Federation standards. Cotton 100%. Size : 1-8. Color : White.



### KA 1209 HAPKIDO UNIFORM GRAND MASTER WITH WHITE JACKET

Black rhombus embroidery on white jacket. Special wide black trousers. 65% Polyester, 35% Cotton. Size : 4-8



### KA 1203 HAPKIDO UNIFORM, WITH RHOMBUS EMBROIDERY

White traditional uniform with black rhombus embroidery. Black collar and trousers with black edging. High quality fabric. 65% Polyester, 35% Cotton. Size : 3-8



KA 1201 HAPKIDO UNIFORM Black traditional uniform. Elastic waist. 65% Polyester, 35% Cotton. Size : 000-8





### KA 1204 TRADITIONAL HAPKIDO UNIFORM

White jacket and trousers, black collar and trousers with black edging. 65% Polyester, 35% Cotton. Size : 2-8



### KA 1202 BLACK HAPKIDO UNIFORM, WITH RHOMBUS EMBROIDERY

White rhombus embroidery on black jacket. Trousers with an elastic fastener. Recomm