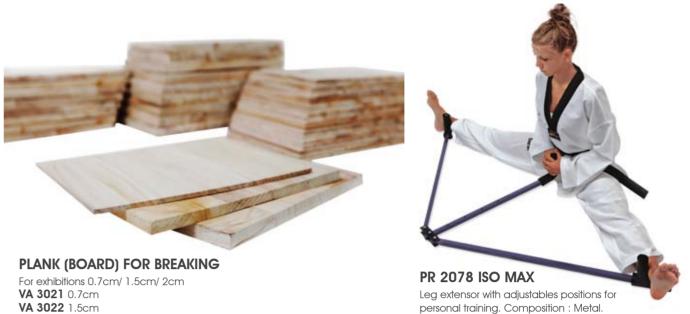

### PRO 30073 WTF RECOGNIZED TATAMI MAT

Dimensions : 100x100x2.4cms. Puzzle System. For training competition. Colors Blue/Red reversible. Density 1.6kgF/cm3. Tensile Strenght : 19.8KgF/cm3. Elongation : 120%. Hygienic treatment. Accoustic and Humidity Isolation. Made of Ethylene-Vinyl-Acetate (EVA).