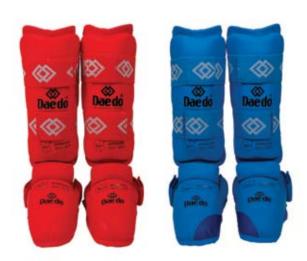

### PRO 15713 W.T.F RECOGNIZED SHIN GUARD

Made of moulded foam with the shape of the shin and coated with leatherette. Comfortable and very resistant. SIZE : XS/ S/ M/ L/ XL

PRO 15733 W.T.F. RECOGNIZED FOREARM GUARD Made of moulded foam with the shape of

the forearm and coated with leatherette. Tied up with a flexible rubber band. Comfortable and very resistant. SIZE : XS/ S/ M/ L/ XL