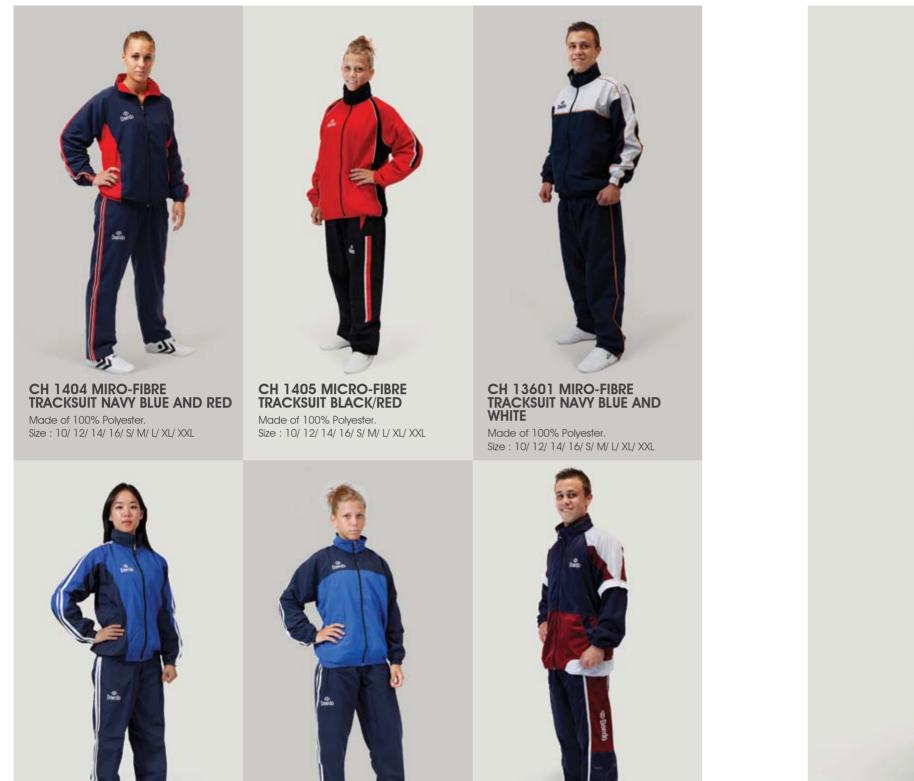

### KA 1142 "IPON" KYOKUSHINKAI KARATEGI

100% Cotton. "Kyokushinkai" style with a modern pattern. Great texture and quality. Very light. Long jacket and long cuts on both sides. Short sleeves with "KYOKUSHINKAI" embroidery on the chest and on the back (upon order). Size : 000-8

### KA 1173 "SHODAN" KYOKUSHINKAI KARATEGI

Made of high quality tergal. Modern and elegant pattern. Long jacket and long cuts on both sides. Ideal for training, very lightweight and strong fabric. Recommended for training and "Kumite" competition. Short sleeves "Kyokushinkai" style. Emblem embroidery on the chest. ("KYOKUSHINKAI" embroidery on the back upon order). 65% Polyester, 35% Cotton. Size : 000-8