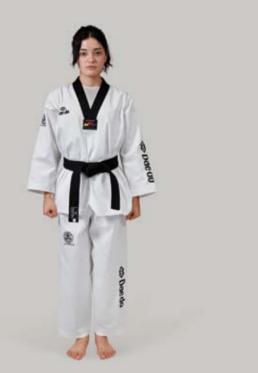

### TA 20056 WTF DOBOK HI-TECH

Dobok with ultra-transpirable fabric on the back and elastic fabric in the crotch of trousers for free movement providing maximum performance during competition. WTF embroidery on sleeves and legs. 100% polyester. Size : 3–8

TA 20055 WTF RECOGNIZED DOBOK COMPETITION EXTRA Jacket with black collar, WTF logo emboridered on chest and sleeve. Special fabric, very lightweight. Quick drying. Recommended for high competition. 100% Polyester. Size : 2–8