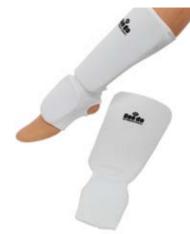

# CUP GROIN GUARD

Made of Foam-rubber and hard plastic coated with leatherette, Size : XS/ S/ M/ L/ XL

PRO 15944 FOOT PROTECTOR Size : XS/ S/ M/ L/ XL/ XXL. Color : White