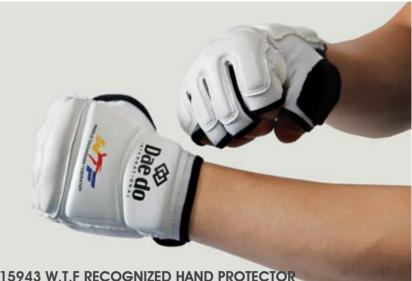

### PRO 15613 W.T.F RECOGNIZED COMPLETE MALE CUP GROIN GUARD

Made of hard plastic coated with leatherette for better safety. Size : XS/ S/ M/ L/ XL

WTF RECOGNIZED PSS