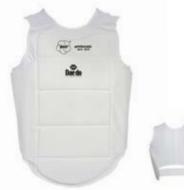

### **KPRO 2016 WKF APPROVED** BODY PROTECTOR

Karate body protector to be worn inside the karategui. Comfortable and lightweight. Made of acrylic and polyester. Size : S/ M/ L/ XL/ XXL. Color : White